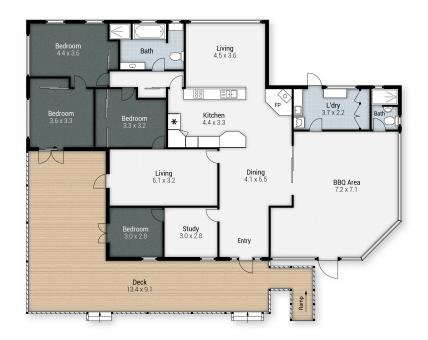

? Two well-presented, renovated homes with established lawns and gardens and stunning views towards the Border Ranges

? House 1: 4 bedrooms, 2 bathrooms, enclosed barbecue area, fireplace, air con, solar panels, disabled access throughout, 5 lockup garage spaces ? House 2: 3 bedrooms, 2 bathrooms, polished timber floors, verandah, fireplace, air con, pool with entertaining area, double lockup garage underneath

## Garth Weatherall

0438 793 100

www.bartholomew.com.au

Bartholomew & Co - Boonah (07) 5463 1699 - Beaudessert (07) 5541 1144

866 Christmas Creek Road, Christmas Creek House 1: Internal: 230m² | External: 75m² | Total: 305m² Garth Weatherall 0438 793 100