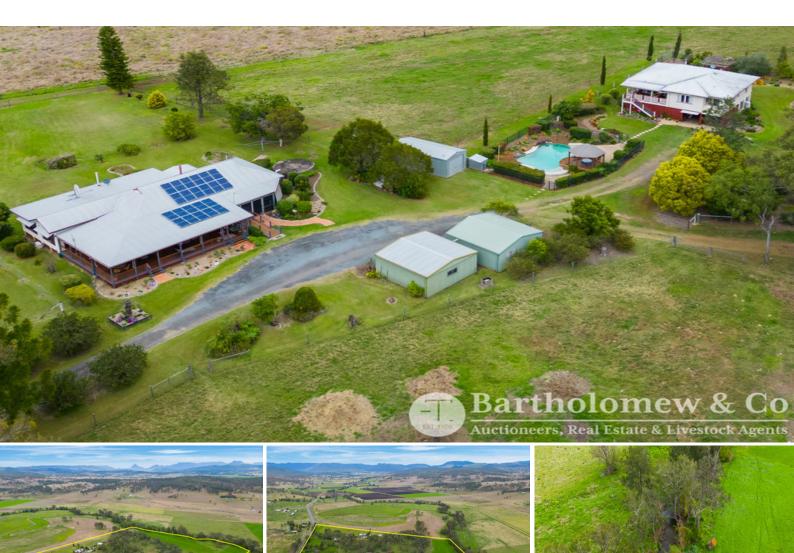

## "Sunrise"

? Tightly held by the same family for over a century

? Located in the renowned Scenic Rim region, 15 mins\* South of Beaudesert, 1hr 15 mins\* from Brisbane & Gold Coast

? 41\* Acres / 16.6\* Hectares of very productive Christmas Creek cultivation and some undulating country

? Two well-presented, renovated homes with established lawns and gardens and stunning views towards the Border Ranges

? House 1: 4 bedrooms, 2 bathrooms, enclosed barbecue area, fireplace, air con, solar panels, disabled access throughout, 5 lockup garage spaces ? House 2: 3 bedrooms, 2 bathrooms, polished timber floors, verandah, fireplace, air con, pool with entertaining area, double lockup garage underneath

? Numerous sheds including large hay shed, machinery shed with workshop and 3 phase power, 2x lock-up storage sheds with power plus old dairy

Price: Contact Agent Property Type: Rural

එ 4

**∂** 7

10.6 m2

Bartholomew & Co