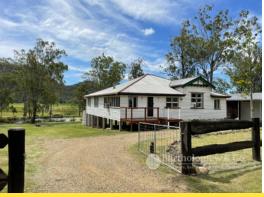

## A country escape!

Only a short drive from Boonah along a sealed road you will find this little gem. A sprawling character home features high ceilings, polished pine floors, 4 large bedrooms, 2 large living areas with a double sided fireplace servicing both, and air-con to lounge & dining. The main entry room is also set to impress with its unique hand crafted timber day bed. The separate dining area and modern country style kitchen offers plenty of space to entertain or simply sit and enjoy the picturesque views from the sunroom, which adjoins the kitchen by a hand crafted solid wooden breakfast bar. A 6m x 9m shed with a 9m x 3m awning has power connected and provides for parking and workshop. An additional 2 bay farm shed is the perfect spot for your boat or caravan. The 5000m2 block has a fenced house yard and a fenced off paddock complete with a dam. Ample room for the pony or just a great place to enjoy the outdoors overlooking neighbouring farmland to Minto Crag. A solid home on an excellent block book your private inspection today.