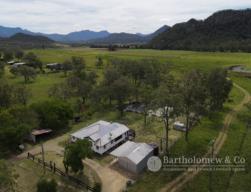

## A country escape!

Only a short drive from Boonah along a sealed road you will find this little gem. A sprawling character home features high ceilings, polished pine floors, 4 large bedrooms, 2 large living areas with a double sided fireplace servicing both, and air-con to lounge & dining. The main entry room is also set to impress with its unique hand crafted timber day bed. The separate dining area and modern country style kitchen offers plenty of space to entertain or simply sit and enjoy the picturesque views from the sunroom, which adjoins the kitchen by a hand crafted solid wooden breakfast bar. A 6m x 9m shed with a 9m x 3m awning has power connected and provides for parking and workshop. An additional 2 bay farm shed is the perfect spot for your boat or caravan. The 5000m2 block has a fenced house yard and a fenced off paddock complete with a dam. Ample room for the pony or just a great place to enjoy the outdoors overlooking neighbouring farmland to Minto Crag. A solid home on an excellent block book your private inspection today.