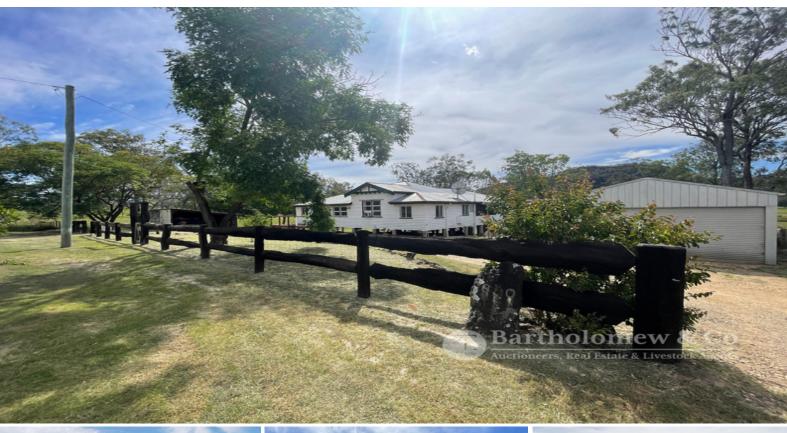

## A country escape!

Only a short drive from Boonah along a sealed road you will find this little gem. A sprawling character home features high ceilings, polished pine floors, 4 large bedrooms, 2 large living areas with a double sided fireplace servicing both, and air-con to lounge & dining. The main entry room is also set to impress with its unique hand crafted timber day bed. The separate dining area and modern country style kitchen offers plenty of space to entertain or simply sit and enjoy the picturesque views from the sunroom, which adjoins the kitchen by a hand crafted solid wooden breakfast bar. A 6m x 9m shed with a 9m x 3m awning has power connected and provides for parking and workshop. An additional 2 bay farm shed is the perfect spot for your boat or caravan. The 5000m2 block has a fenced house yard and a fenced off paddock complete with a dam. Ample room for the pony or just a great place to enjoy the outdoors overlooking neighbouring farmland to Minto Crag. A solid home on an excellent block book your private inspection today.