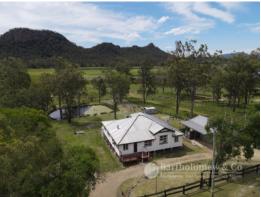

## A country escape!

Only a short drive from Boonah along a sealed road you will find this little gem. A sprawling character home features high ceilings, polished pine floors, 4 large bedrooms, 2 large living areas with a double sided fireplace servicing both, and air-con to lounge & dining. The main entry room is also set to impress with its unique hand crafted timber day bed. The separate dining area and modern country style kitchen offers plenty of space to entertain or simply sit and enjoy the picturesque views from the sunroom, which adjoins the kitchen by a hand crafted solid wooden breakfast bar. A 6m x 9m shed with a 9m x 3m awning has power connected and provides for parking and workshop. An additional 2 bay farm shed is the perfect spot for your boat or caravan. The 5000m2 block has a fenced house yard and a fenced off paddock complete with a dam. Ample room for the pony or just a great place to enjoy the outdoors overlooking neighbouring farmland to Minto Crag. A solid home on an excellent block book your private inspection today.