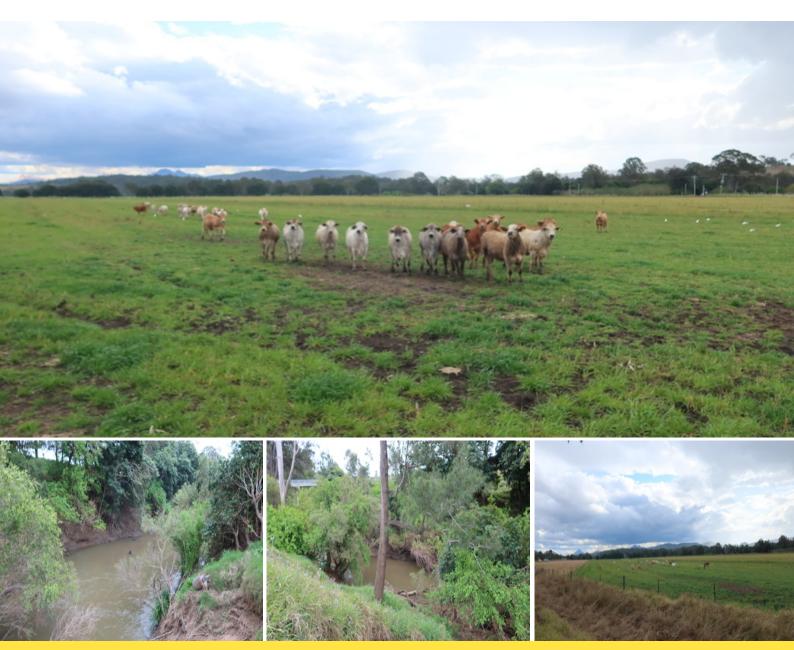

## Logan River Cattle & Hay

47 Acres\* / 19.09 Hectares\* located 25 minutes\* south of Beaudesert and 1 hour 25 minutes\* from Brisbane and the Gold Coast.

Top quality Logan River Cultivation country currently used for backgrounding beef cattle and hay production. Bitumen Road frontage with the Logan River forming the western boundary. Fencing is predominantly new with shared boundary fencing in sound condition. A 15 megalitre water licence is included with the property. Underground mains and irrigation pump services the cultivation. Previous owners have successfully grown Rye Grass, Oats, Barley, Lucerne, and Corn.

A shed pad is in place ready for you to build the shed of your dreams. Farms of this quality with water security are hard to find.

\*Approximately

Price: Offers over \$490,000

Property Type: Rural