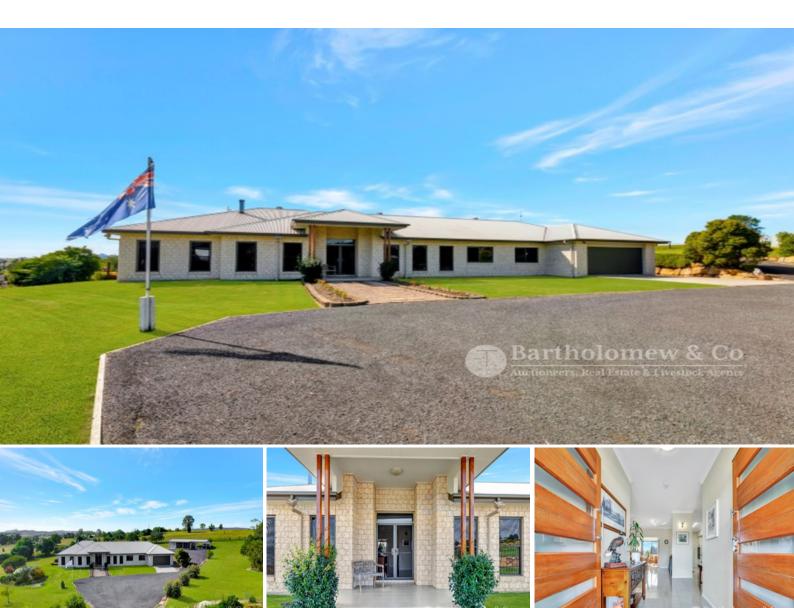

## Class All The Way

Simply Stunning, an opportunity is awaiting as this beautiful 5 bedroom home presents in immaculate condition inside and out with lovely views in a quiet cul-de-sac location. When you walk through the doors you will be amazed at the attention to detail with lovely high ceilings, ducted air conditioning, separate living areas, large bedrooms, bar or sun room, stone tops, great shed with huge storage as a workshop or car storage and much more. There is plenty of rain water storage with 2 large tanks and town water is also connected. A large solar system is connected and minimises the rising electrical bills. With plenty of space inside and out it is ideal for a growing family or the active retiree. Only minutes away from the thriving town of Boonah and approx. 30 minutes to Ipswich this property is in the ideal location. A lovely property with too much to list, an inspection is a must and at this price you could not replicate on todays market. Contact agent for further details. 🖨 5 🐣 2 🔒 8 🖆 7870 m2