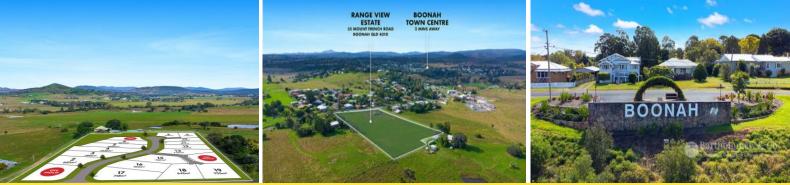

Please find further information about Range View Estate Below. Exclusive Boonah Residential Estate within walking distance to Boonah CBD.

- ? Boutique development consisting of only 19 Lots
- ? Elevated site
- ? Exceptional mountain views
- ? Lot sizes ranging between 607m2 to 1042m2
- ? Edge of town location combining Rural & Residential living