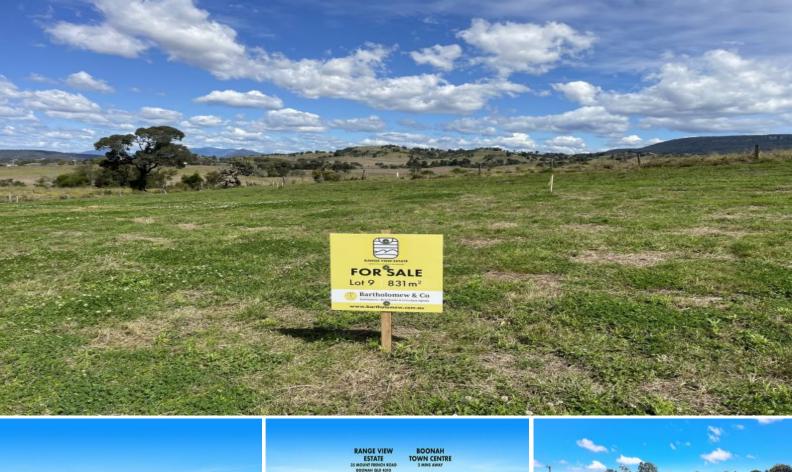

## Premier Block in Premier Estate

On offer is a cracking opportunity to secure one of the best blocks in Range View Estate. With an 831m2 block and an east facing boundary of approx 36m, it provides the chance for you to build something special! This block is a must inspect, nothing beats standing there over looking the neighboring farm land as you feel the comfort and privacy of sitting on your own back porch.

ĭ⊟ 831 m2

Price: \$260,000 Property Type: Land

Gordon Saunders 0413008187

www.bartholomew.com.au

Bartholomew & Co - Boonah (07) 5463 1699 - Beaudessert (07) 5541 1144