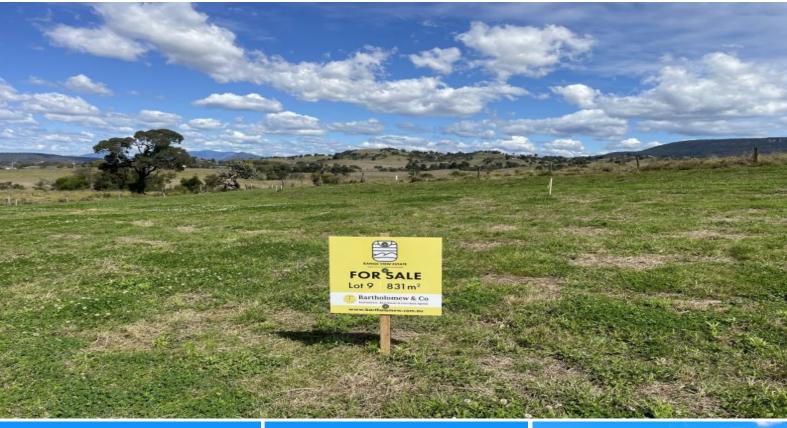

Lot 9, Range View Estate Boonah, QLD

ı⊟ 831 m2

## Premier Block in Premier Estate

On offer is a cracking opportunity to secure one of the best blocks in Range View Estate. With an 831m2 block and an east facing boundary of approx 36m, it provides the chance for you to build something special! This block is a must inspect, nothing beats standing there over looking the neighboring farm land as you feel the comfort and privacy of sitting on your own back porch.