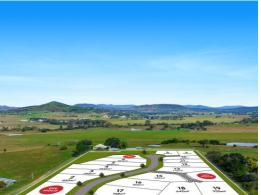

Please find further information about Range View Estate Below. Exclusive Boonah Residential Estate within walking distance to Boonah CBD.

- ? Boutique development consisting of only 19 Lots
- ? Elevated site
- ? Exceptional mountain views
- ? Lot sizes ranging between 607m2 to 1042m2
- ? Edge of town location combining Rural & Residential living