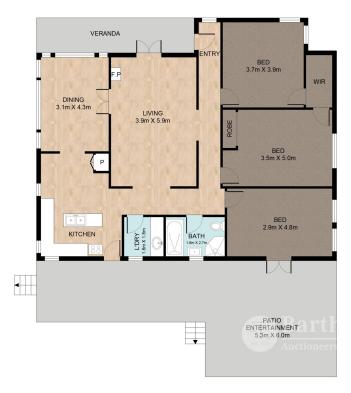

The property boasts just over 10 picturesque acres with a cute timber cottage and some premium soil worked as cultivation with a very successful Barley crop currently in the ground. The setting is made with the lovely 3 bedroom spacious cottage, air conditioning, all the mod cons, fire place, large verandahs, 12m x 6m shed, rainwater tank, 2 bores, stockyards and much more, too much to list an inspection is a must.