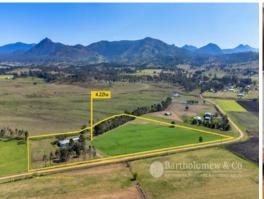

The property boasts just over 10 picturesque acres with a cute timber cottage and some premium soil worked as cultivation with a very successful Barley crop currently in the ground. The setting is made with the lovely 3 bedroom spacious cottage, air conditioning, all the mod cons, fire place, large verandahs, 12m x 6m shed, rainwater tank, 2 bores, stockyards and much more, too much to list an inspection is a must.