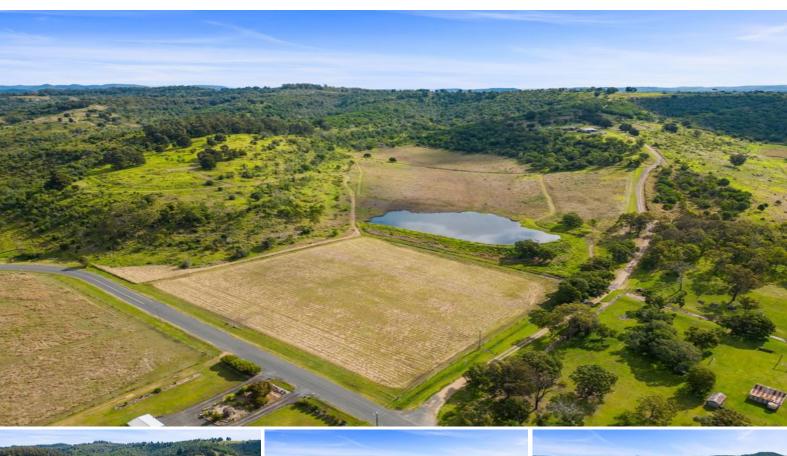

## "SUMMERVIEW"

- A blank canvas awaiting your dream home
- Perfect private location with views as far as the eye can see
- 44 Acres\*/17.82Ha\* with double road frontage
- Only 3 mins\* to Warrego Hwy, 1 hour\* to Brisbane and 47 mins\* to Toowoomba
- Fertile scrub soil, large dam

Blocks of this nature rarely hit the market. Previously running both beef and dairy cattle successfully, this property lends itself to many rural pursuits.

\*Approximately

Inspection by Appointment

Contact Agent to arrange an inspection or to request a detailed Information Memorandum.