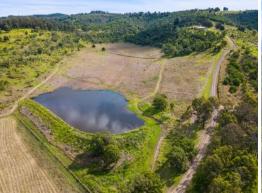

## "SUMMERVIEW"

- A blank canvas awaiting your dream home
- Perfect private location with views as far as the eye can see
- 44 Acres\*/17.82Ha\* with double road frontage
- Only 3 mins\* to Warrego Hwy, 1 hour\* to Brisbane and 47 mins\* to Toowoomba
- Fertile scrub soil, large dam

Blocks of this nature rarely hit the market. Previously running both beef and dairy cattle successfully, this property lends itself to many rural pursuits.

\*Approximately

Inspection by Appointment

Contact Agent to arrange an inspection or to request a detailed Information Memorandum.