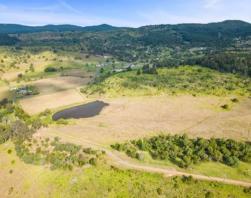

## "SUMMERVIEW"

- A blank canvas awaiting your dream home
- Perfect private location with views as far as the eye can see
- 44 Acres\*/17.82Ha\* with double road frontage
- Only 3 mins\* to Warrego Hwy, 1 hour\* to Brisbane and 47 mins\* to Toowoomba
- Fertile scrub soil, large dam

Blocks of this nature rarely hit the market. Previously running both beef and dairy cattle successfully, this property lends itself to many rural pursuits.

\*Approximately

Inspection by Appointment

Contact Agent to arrange an inspection or to request a detailed Information Memorandum.