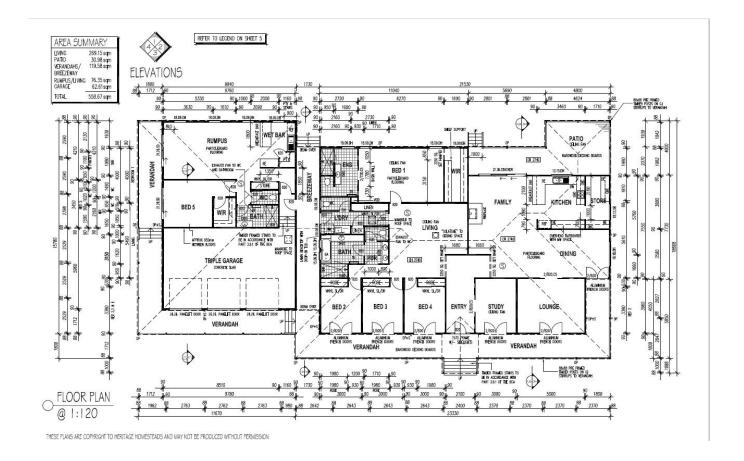

- ? 5 bedroom, 3 bathroom dual living with magic views and peaceful surrounds
- ? Opportunity for Air BNB or a perfect wedding venue
- ? French doors leading from house and flat onto the expansive verandahs
- ? Electric blinds to main house verandah
- ? 900mm SMEG range gas cook top electric oven in house and flat
- ? Walk-in butlers pantry
- ? Ducted kitchen range hoods
- ? Integrated dishwashers in house and flat
- ? Granite bench tops throughout
- ? 1 x ensuite in the main house, 1 x bathroom, 1 x separate toilet in the laundry off the