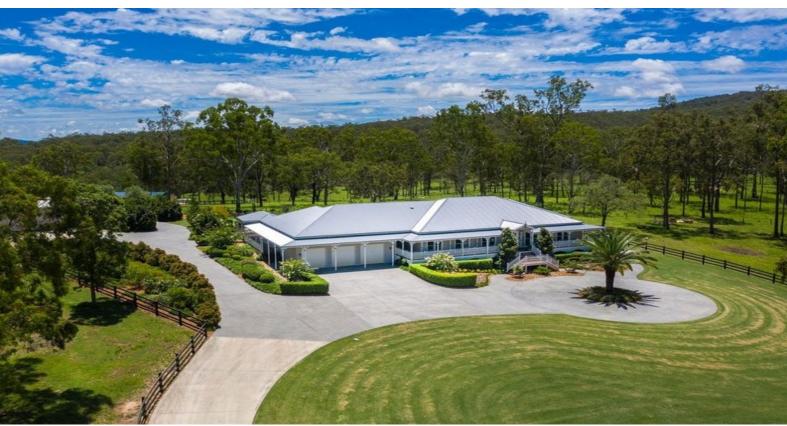

## 500 Mundoolun Connection Rd BOYLAND, QLD

**□** 5

<u>එ</u> 3

**⊕** 3

i 13.72 m2

## "Wirreanda"

? 2018 Queensland Master Builders Housing & Construction Award Winner for Individual Home Category

? 13.72 hectares\* / 33.9\* acres located only 10 mins\* from Canungra, 40 mins\* Gold Coast and 50 mins\* Brisbane

- ? 5 bedroom, 3 bathroom dual living with magic views and peaceful surrounds
- ? Opportunity for Air BNB or a perfect wedding venue
- ? French doors leading from house and flat onto the expansive verandahs
- ? Electric blinds to main house verandah
- ? 900mm SMEG range gas cook top electric oven in house and flat
- ? Walk-in butlers pantry
- ? Ducted kitchen range hoods
- ? Integrated dishwashers in house and flat
- ? Granite bench tops throughout
- ? 1 x ensuite in the main house, 1 x bathroom, 1 x separate toilet in the laundry off the