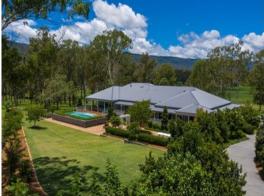

- ? 5 bedroom, 3 bathroom dual living with magic views and peaceful surrounds
- ? Opportunity for Air BNB or a perfect wedding venue
- ? French doors leading from house and flat onto the expansive verandahs
- ? Electric blinds to main house verandah
- ? 900mm SMEG range gas cook top electric oven in house and flat
- ? Walk-in butlers pantry
- ? Ducted kitchen range hoods
- ? Integrated dishwashers in house and flat
- ? Granite bench tops throughout
- ? 1 x ensuite in the main house, 1 x bathroom, 1 x separate toilet in the laundry off the