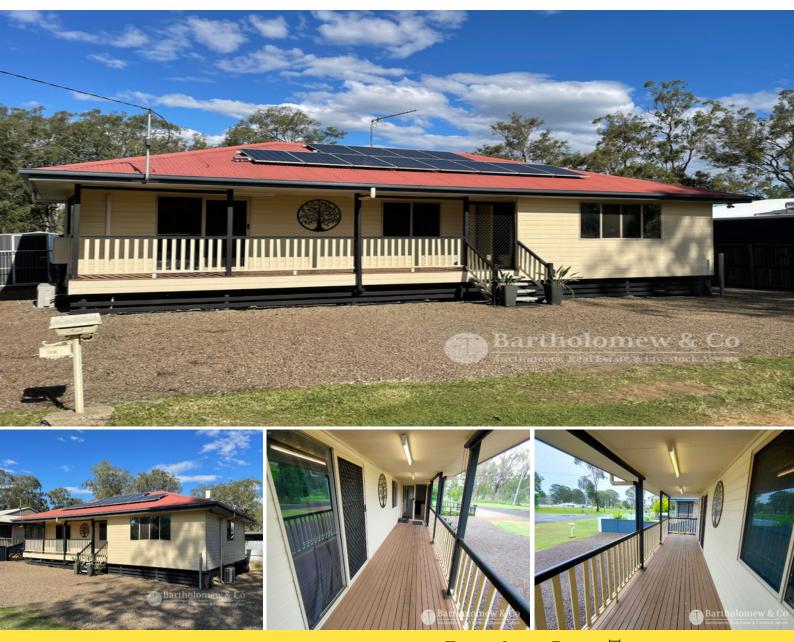

## Be quick for this!!

Are you a first home buyer struggling to enter the property market? Or maybe a retiree looking for a base while travelling? Well, we have the answer for you! Located in a quiet street in the quaint village of Mt Alford is this tidy low maintenance property. Situated on a near level 809m2 block the home features 3 built in bedrooms, large 2-way bathroom, open living area, large Laminex kitchen with dishwasher, ceiling fans throughout, air-con to lounge and main bedroom, 5KW solar system and nice front verandah. A double carport and 2 garden sheds are located in the fully fenced back yard and overlooks the neighbouring farmland.