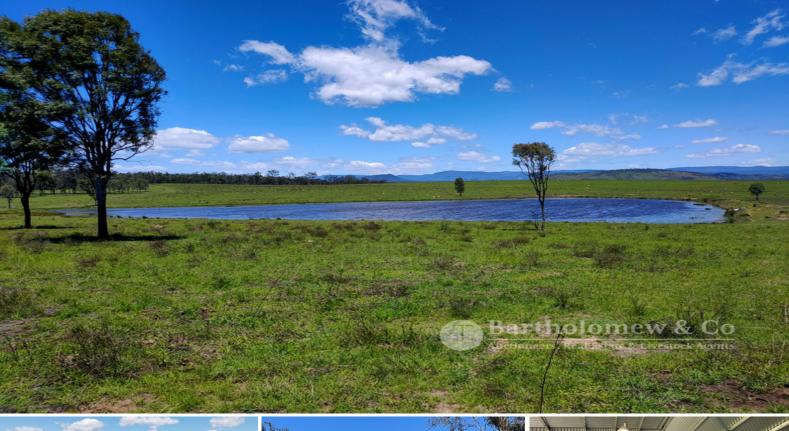

## Lifestyle plus!

A rarity on today's market, don't miss this opportunity to secure large acres in a convenient location!

On offer is a semi cleared 156 acre grazing/lifestyle property that will suit a range of Buyers. A 16m x 9m shed has been strategically placed on the block to offer privacy and take advantage of the sweeping mountain views. The shed has a lockable area with concrete floor, clawfoot bath, hot & cold running water and standalone solar system. The remainder of the shed is a useful storage space and there is a 28,000 litre rainwater tank and great camp shower set up. A huge dam is a real feature of the property and can be seen from various vantage points and potential building sites on the property. This is a secure water point for stock as well as a 2nd smaller dam and equipped bore that provides water to a trough. A well located property (approx. 80kms from Brisbane CBD) that will suit the lifestyle Buyer but has the ability to run livestock - make sure you book your inspection today.