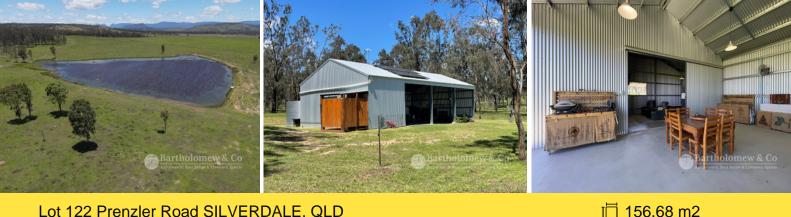

## Lifestyle plus!

A rarity on today's market, don't miss this opportunity to secure large acres in a convenient location!

On offer is a semi cleared 156 acre grazing/lifestyle property that will suit a range of Buyers. A 16m x 9m shed has been strategically placed on the block to offer privacy and take advantage of the sweeping mountain views. The shed has a lockable area with concrete floor, clawfoot bath, hot & cold running water and standalone solar system. The remainder of the shed is a useful storage space and there is a 28,000 litre rainwater tank and great camp shower set up. A huge dam is a real feature of the property and can be seen from various vantage points and potential building sites on the property. This is a secure water point for stock as well as a 2nd smaller dam and equipped bore that provides water to a trough. A well located property (approx. 80kms from Brisbane CBD) that will suit the lifestyle Buyer but has the ability to run livestock - make sure you book your inspection today.