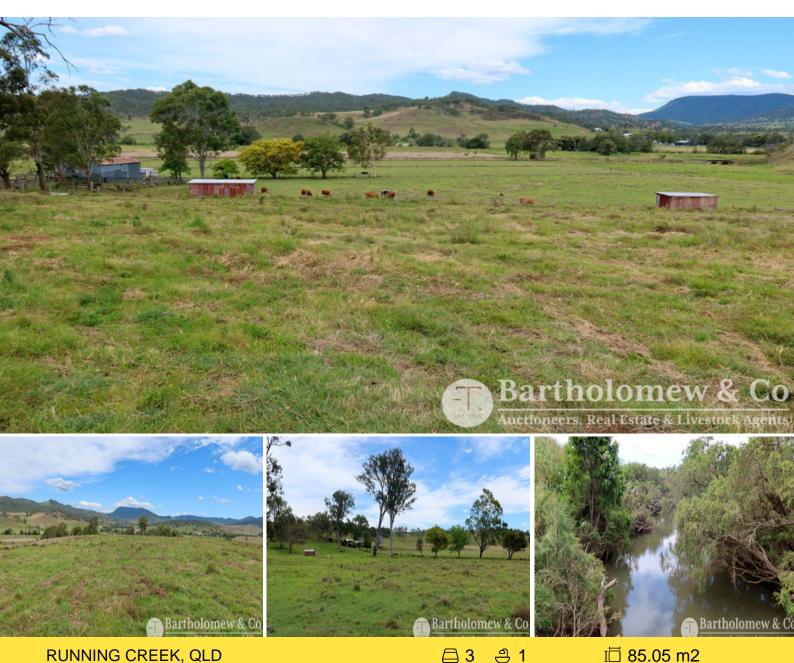

## "Glenleigh" - Productive Running Creek Farm

? 210 Acres\* / 85.05 Hectares\*

? Includes approximately 60 Acres cultivation with underground main, with the balance of the country undulating quality forest grazing

- ? Running Creek runs through the property with a 66ML Water Licence
- ? Irrigation bore tested at 17,000GPH\* servicing cultivation and stock water
- ? Solid 3 bedroom farmhouse with renovated kitchen and polished floors overlooking the cultivation
- ? Machinery shed with 3 phase power, hay shed, old dairy converted into stables plus numerous farm storage sheds
- ? Set of stockyards with loading ramp

Located only 5 mins\* from Rathdowney and 25 mins\* from Beaudesert, this highly productive farm is ready to take to the next level. With an abundance of water and fertile creek flats, it has previously produced quality lucerne hay and is currently successfully running b