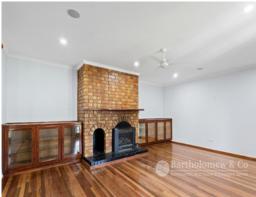

## **EVERYTHING YOU EVER WANTED!**

On offer is a mammoth 5 bedroom home on a gigantic 8161m2 block. This north side Boonah location is highly desired with access to town water, space for your dog, workshop, van, extended family and more. This colonial style brick home has a nice wide frontage, just like the grand home we all dreamed of having. A beautiful big lounge is found upon entrance with fireplace, separate dining room, study and a large timber kitchen including two WIP. Leaving the kitchen, you walk out onto the back veranda, a great spot for a cup of tea! Downstairs is a 10m by 6m garage, rumpus room and storage.