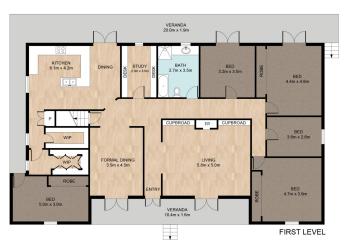

## **EVERYTHING YOU EVER WANTED!**

On offer is a mammoth 5 bedroom home on a gigantic 8161m2 block. This north side Boonah location is highly desired with access to town water, space for your dog, workshop, van, extended family and more. This colonial style brick home has a nice wide frontage, just like the grand home we all dreamed of having. A beautiful big lounge is found upon entrance with fireplace, separate dining room, study and a large timber kitchen including two WIP. Leaving the kitchen, you walk out onto the back veranda, a great spot for a cup of tea! Downstairs is a 10m by 6m garage, rumpus room and storage.