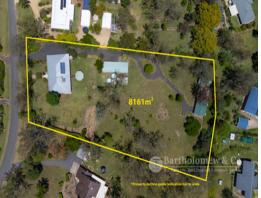

8 Stacey Drive BOONAH, QLD

□ 5 □ 1.5 □ 3 □ 8161 m2

## **EVERYTHING YOU EVER WANTED!**

On offer is a mammoth 5 bedroom home on a gigantic 8161m2 block. This north side Boonah location is highly desired with access to town water, space for your dog, workshop, van, extended family and more. This colonial style brick home has a nice wide frontage, just like the grand home we all dreamed of having. A beautiful big lounge is found upon entrance with fireplace, separate dining room, study and a large timber kitchen including two WIP. Leaving the kitchen, you walk out onto the back veranda, a great spot for a cup of tea! Downstairs is a 10m by 6m garage, rumpus room and storage.