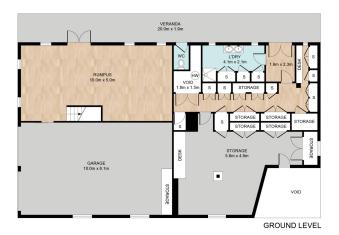

## **EVERYTHING YOU EVER WANTED!**

On offer is a mammoth 5 bedroom home on a gigantic 8161m2 block. This north side Boonah location is highly desired with access to town water, space for your dog, workshop, van, extended family and more. This colonial style brick home has a nice wide frontage, just like the grand home we all dreamed of having. A beautiful big lounge is found upon entrance with fireplace, separate dining room, study and a large timber kitchen including two WIP. Leaving the kitchen, you walk out onto the back veranda, a great spot for a cup of tea! Downstairs is a 10m by 6m garage, rumpus room and storage.