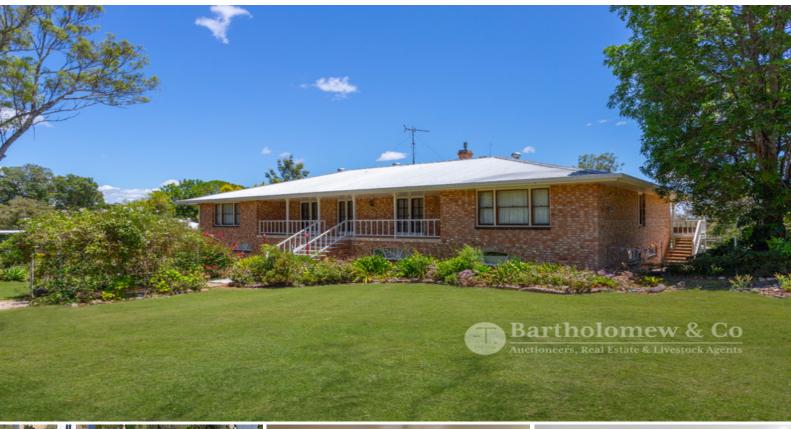

## **EVERYTHING YOU EVER WANTED!**

On offer is a mammoth 5 bedroom home on a gigantic 8161m2 block. This north side Boonah location is highly desired with access to town water, space for your dog, workshop, van, extended family and more. This colonial style brick home has a nice wide frontage, just like the grand home we all dreamed of having. A beautiful big lounge is found upon entrance with fireplace, separate dining room, study and a large timber kitchen including two WIP. Leaving the kitchen, you walk out onto the back veranda, a great spot for a cup of tea! Downstairs is a 10m by 6m garage, rumpus room and storage.