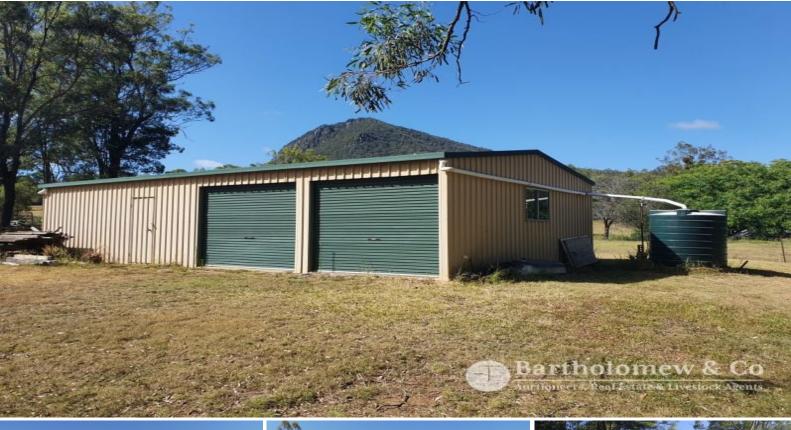

## Unmatched on todays market!

This 1.79ha / 4.42 acre property in the fast booming town of Aratula is going to be very well sort after! It provides great building sites with an existing  $6m \times 12m$  shed and water tanks. There is power connected to the property, a slow filling bore and a beautiful dam which creates a very nice aesthetic to the block. Fully fenced, ready to have some farm animals or maybe you want to keep other animals out and enjoy every inch of this property to yourself. What ever your purpose is, this block is suited.