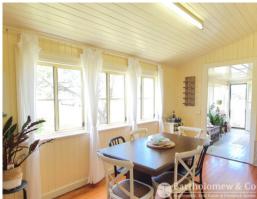

## IT JUST FEELS RIGHT!

Unbeatable value! This character home is low to the ground, rear yard access, 2 genuine bedrooms, large lounge area, enclosed spaces for office/dining/reading, cute kitchen, internal laundry and so much more! This is screaming someone's name and it's probably yours! The VJ walls, 6? pine flooring, timber windows, timber shed and a 1093m2 block.. this is the real deal!

Additional Features include:

- Electric hot water system
- New zinc roof
- 6m x 6m weather board timber shed
- W/I Pantry
- Concrete and Steel Stumps
- Air Con in Lounge, Main Bedroom & Sleep out
- New Fans Throughout