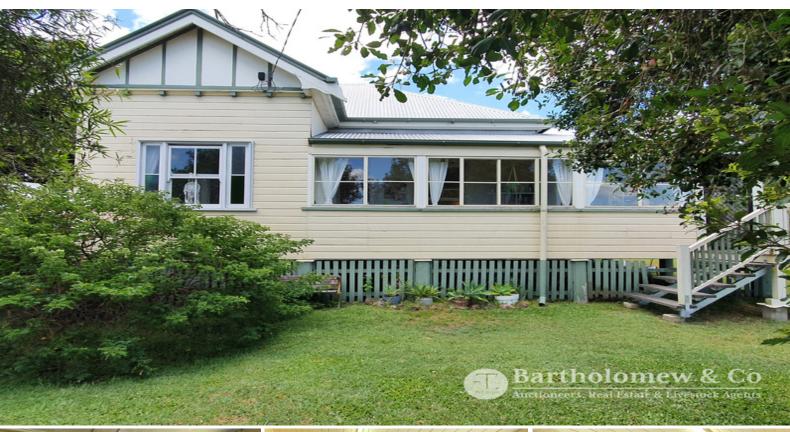

6 Mount French Road BOONAH, QLD

**△** 2 **△** 

ı⊟ 1093 m2

## IT JUST FEELS RIGHT!

Unbeatable value! This character home is low to the ground, rear yard access, 2 genuine bedrooms, large lounge area, enclosed spaces for office/dining/reading, cute kitchen, internal laundry and so much more! This is screaming someone's name and it's probably yours! The VJ walls, 6? pine flooring, timber windows, timber shed and a 1093m2 block.. this is the real deal!

Additional Features include:

- Electric hot water system
- New zinc roof
- 6m x 6m weather board timber shed
- W/I Pantry
- Concrete and Steel Stumps
- Air Con in Lounge, Main Bedroom & Sleep out
- New Fans Throughout