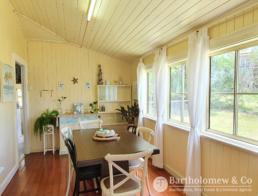

## IT JUST FEELS RIGHT!

Unbeatable value! This character home is low to the ground, rear yard access, 2 genuine bedrooms, large lounge area, enclosed spaces for office/dining/reading, cute kitchen, internal laundry and so much more! This is screaming someone's name and it's probably yours! The VJ walls, 6? pine flooring, timber windows, timber shed and a 1093m2 block.. this is the real deal!

Additional Features include:

- Electric hot water system
- New zinc roof
- 6m x 6m weather board timber shed
- W/I Pantry
- Concrete and Steel Stumps
- Air Con in Lounge, Main Bedroom & Sleep out
- New Fans Throughout