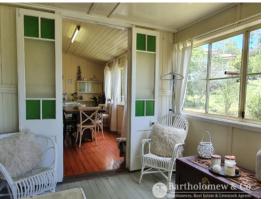

## IT JUST FEELS RIGHT!

Unbeatable value! This character home is low to the ground, rear yard access, 2 genuine bedrooms, large lounge area, enclosed spaces for office/dining/reading, cute kitchen, internal laundry and so much more! This is screaming someone's name and it's probably yours! The VJ walls, 6? pine flooring, timber windows, timber shed and a 1093m2 block.. this is the real deal!

Additional Features include:

- Electric hot water system
- New zinc roof
- 6m x 6m weather board timber shed
- W/I Pantry
- Concrete and Steel Stumps
- Air Con in Lounge, Main Bedroom & Sleep out
- New Fans Throughout