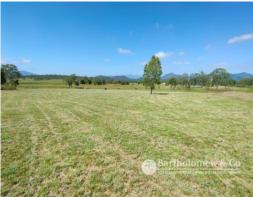

## SOLD - The View Says It All....

This is definitely a small acreage property not to be missed. One of the most picturesque views you will find in the Scenic Rim and approximately only 10 minutes from Boonah. The 3.83 acres boasts multiple building sites, bitumen road frontage, power running past the property, large dam and plenty of room for the kids to play and space for a pony or two. The perfect place to call home or imagine leaving the city lights for a weekend escape in the heart of the Scenic Rim.