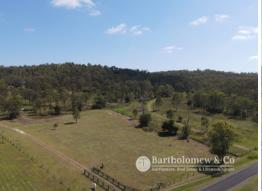

## SOLD - The View Says It All....

This is definitely a small acreage property not to be missed. One of the most picturesque views you will find in the Scenic Rim and approximately only 10 minutes from Boonah. The 3.83 acres boasts multiple building sites, bitumen road frontage, power running past the property, large dam and plenty of room for the kids to play and space for a pony or two. The perfect place to call home or imagine leaving the city lights for a weekend escape in the heart of the Scenic Rim.