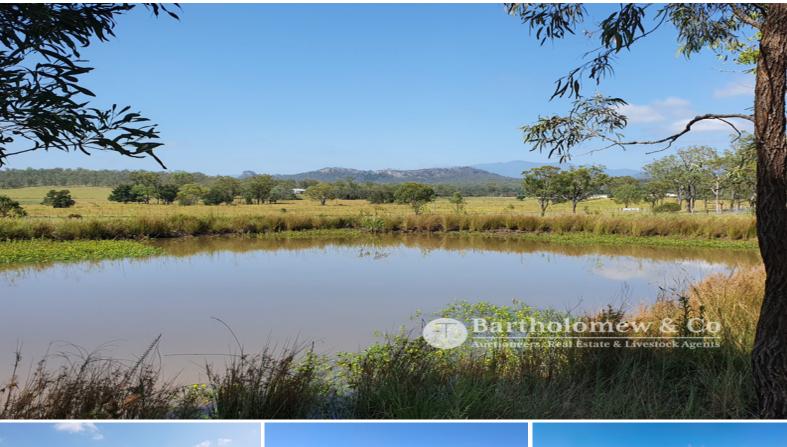

## SOLD - The View Says It All....

This is definitely a small acreage property not to be missed. One of the most picturesque views you will find in the Scenic Rim and approximately only 10 minutes from Boonah. The 3.83 acres boasts multiple building sites, bitumen road frontage, power running past the property, large dam and plenty of room for the kids to play and space for a pony or two. The perfect place to call home or imagine leaving the city lights for a weekend escape in the heart of the Scenic Rim.