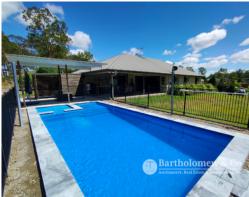

## A Beautiful Small Acreage Property.

Located on a larger block (6.79 acres) in a rural residential estate. A modern 4 b/room brick home is very nicely presented. It has a lovely new kitchen with a big stove (gas top, elect oven) d/washer opening to an open plan dining/family room. The main b/room has walk in robe & ensuite. A large entertainment area is constructed under the main roof line & has a built in bbq & sink which over looks the lovely inground pool. There is double garage with remote doors. A large c/bond shed with 2 lockable bays. Town water is connected along with rain water tanks, approx. 6kw solar system feeding back to the grid, vegie gardens, & chook pen. The perfect small acreage property for your horses with plenty of flat ground. The house yard is fenced in a dog proof manner. An additional storage shed is also on the property. A must see, contact agent to inspect.