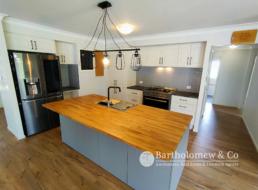

## A Beautiful Small Acreage Property.

Located on a larger block (6.79 acres) in a rural residential estate. A modern 4 b/room brick home is very nicely presented. It has a lovely new kitchen with a big stove (gas top, elect oven) d/washer opening to an open plan dining/family room. The main b/room has walk in robe & ensuite. A large entertainment area is constructed under the main roof line & has a built in bbq & sink which over looks the lovely inground pool. There is double garage with remote doors. A large c/bond shed with 2 lockable bays. Town water is connected along with rain water tanks, approx. 6kw solar system feeding back to the grid, vegie gardens, & chook pen. The perfect small acreage property for your horses with plenty of flat ground. The house yard is fenced in a dog proof manner. An additional storage shed is also on the property. A must see, contact agent to inspect.