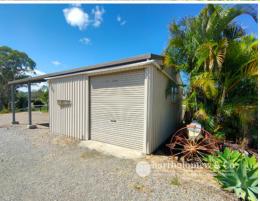

## A Beautiful Small Acreage Property.

Located on a larger block (6.79 acres) in a rural residential estate. A modern 4 b/room brick home is very nicely presented. It has a lovely new kitchen with a big stove (gas top, elect oven) d/washer opening to an open plan dining/family room. The main b/room has walk in robe & ensuite. A large entertainment area is constructed under the main roof line & has a built in bbq & sink which over looks the lovely inground pool. There is double garage with remote doors. A large c/bond shed with 2 lockable bays. Town water is connected along with rain water tanks, approx. 6kw solar system feeding back to the grid, vegie gardens, & chook pen. The perfect small acreage property for your horses with plenty of flat ground. The house yard is fenced in a dog proof manner. An additional storage shed is also on the property. A must see, contact agent to inspect.