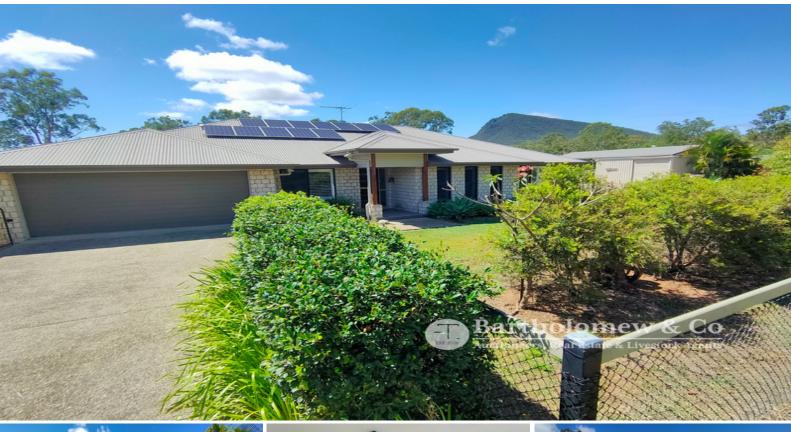

## A Beautiful Small Acreage Property.

Located on a larger block (6.79 acres) in a rural residential estate. A modern 4 b/room brick home is very nicely presented. It has a lovely new kitchen with a big stove (gas top, elect oven) d/washer opening to an open plan dining/family room. The main b/room has walk in robe & ensuite. A large entertainment area is constructed under the main roof line & has a built in bbq & sink which over looks the lovely inground pool. There is double garage with remote doors. A large c/bond shed with 2 lockable bays. Town water is connected along with rain water tanks, approx. 6kw solar system feeding back to the grid, vegie gardens, & chook pen. The perfect small acreage property for your horses with plenty of flat ground. The house yard is fenced in a dog proof manner. An additional storage shed is also on the property. A must see, contact agent to inspect.