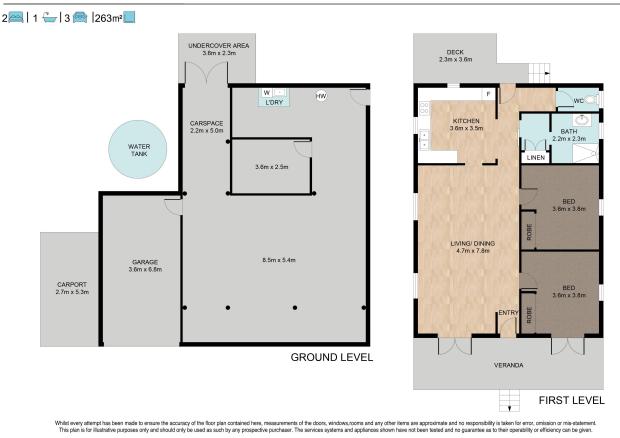

## ?Lacewood? - A great example of a traditional workers cottage.

Oozing the character and charm you would expect from a home of the era, ?Lacewood? is sure to attract a swag of buyers. The current owners have carried out a quality renovation and the home now features polished pine floors, high ceilings, vj walls, fretwork, French doors, 2 built in bedrooms, A/c to main bedroom and living, new fans thru out, new stainless kitchen and new bathroom. A full length Easterly facing verandah accentuates the traditional facade and provides the perfect outdoor living area. A small rear deck also provides another place to enjoy a quiet coffee break! The near level 1012m block has plenty of room for a shed or just space for kids to play. There is lockable parking for 1, single carport and possible parking and loads of storage under. A character home in a walk to everything location this one is hard to beat!