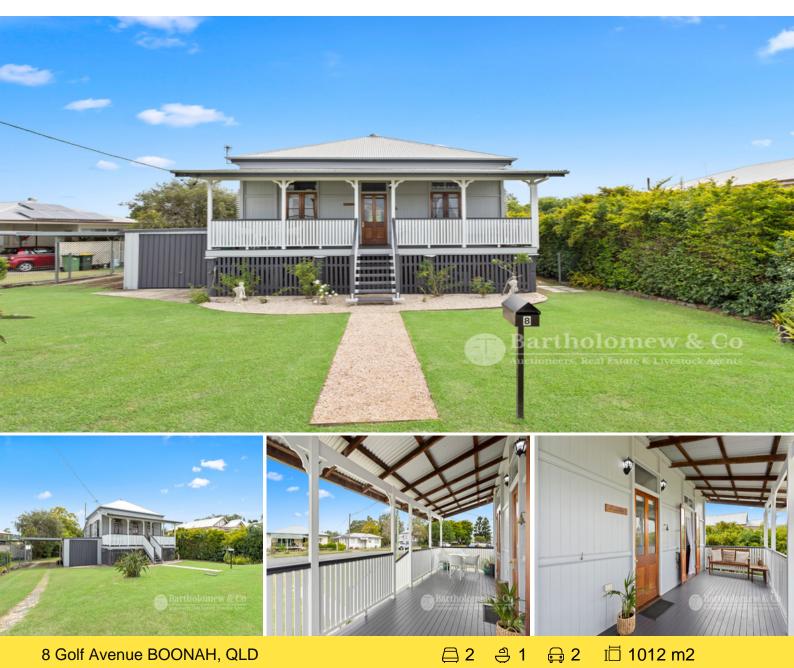

## ?Lacewood? - A great example of a traditional workers cottage.

Oozing the character and charm you would expect from a home of the era, ?Lacewood? is sure to attract a swag of buyers. The current owners have carried out a quality renovation and the home now features polished pine floors, high ceilings, vj walls, fretwork, French doors, 2 built in bedrooms, A/c to main bedroom and living, new fans thru out, new stainless kitchen and new bathroom. A full length Easterly facing verandah accentuates the traditional facade and provides the perfect outdoor living area. A small rear deck also provides another place to enjoy a quiet coffee break! The near level 1012m block has plenty of room for a shed or just space for kids to play. There is lockable parking for 1, single carport and possible parking and loads of storage under. A character home in a walk to everything location this one is hard to beat!

## 8 Golf Ave, Boonah

**BOONAH, QLD**