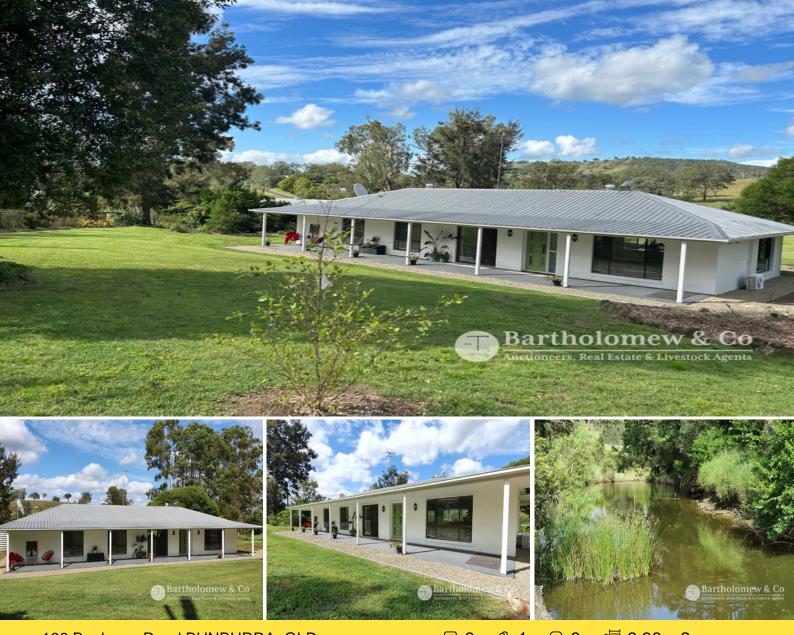

## 166 Bunburra Road BUNBURRA, QLD

## Lifestyle plus!

A lovely country oasis without the remote location, properties of this nature rarely hit the market. Located a mere 6km drive from the hustle and bustle of downtown Boonah you will find this unique property. A park like 3.3 acres runs onto a long frontage to the ever-reliable Oakey Creek with inviting swimming holes and picnic areas. The comfortable well insulated brick home has been freshly painted, features 3 built in bedrooms (large walk in robe and a/c to main) exceptional new kitchen with loads of storage, huge island bench and Caesar stone benchtops, open plan living with a/c and fans. A full length front verandah provides a nice spot to sit and soak up the morning sun and large rear verandah overlooks the grounds to the creek and is a nice private entertaining space. An approx.. 11m x 7m shed has power connected, 3 roller doors and mezzanine storage. A 6m x 3m garden shed is perfect for additional storage. The fertile creek flat has a range of uses and currently has a variety of fruit trees such as mulberry, apple, citrus and banana. A chook pen and small stable are already in place and there is definitely room for a pony or animal of choice! Small acreage properties with running creeks so close to town just do not hit the market so don't delay and register your interest today