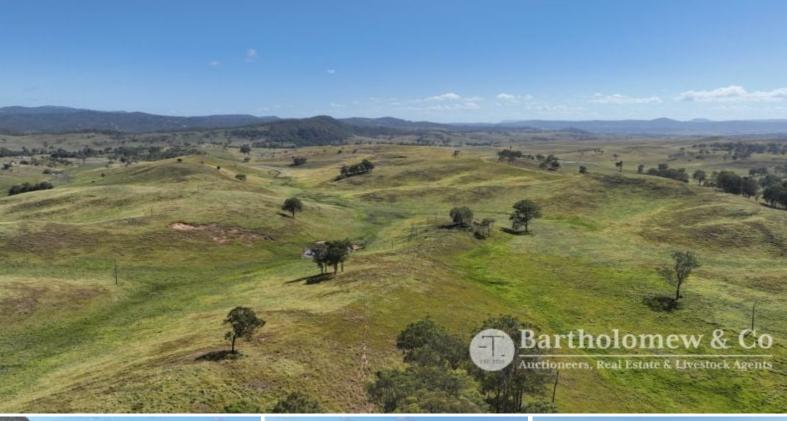

## "Spring Gully"

 $880.48^{\circ}$  Acres /  $356.325^{\circ}$  Hectares on 5 Titles, nestled in the rolling hills of the picturesque Scenic Rim.

Currently fattening bullocks and also has huge potential to be run as a low cost breeder operation. With water galore ? a bore, numerous dams and running gullies, this property stands up with the best.

5 internal paddocks that can be used for cell grazing, a well-positioned set of timber stockyards servicing all current requirements and power close by.

?Spring Gully? is a true example of quality open forest grazing country, presented in its working clothes and ready to take to the next level.