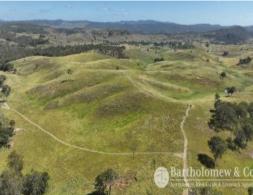

## "Spring Gully"

 $880.48^{\circ}$  Acres /  $356.325^{\circ}$  Hectares on 5 Titles, nestled in the rolling hills of the picturesque Scenic Rim.

Currently fattening bullocks and also has huge potential to be run as a low cost breeder operation. With water galore ? a bore, numerous dams and running gullies, this property stands up with the best.

5 internal paddocks that can be used for cell grazing, a well-positioned set of timber stockyards servicing all current requirements and power close by.

?Spring Gully? is a true example of quality open forest grazing country, presented in its working clothes and ready to take to the next level.