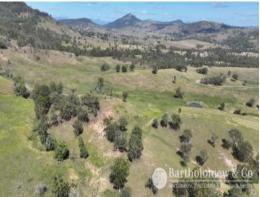

## "Spring Gully"

 $880.48^{\circ}$  Acres /  $356.325^{\circ}$  Hectares on 5 Titles, nestled in the rolling hills of the picturesque Scenic Rim.

Currently fattening bullocks and also has huge potential to be run as a low cost breeder operation. With water galore ? a bore, numerous dams and running gullies, this property stands up with the best.

5 internal paddocks that can be used for cell grazing, a well-positioned set of timber stockyards servicing all current requirements and power close by.

?Spring Gully? is a true example of quality open forest grazing country, presented in its working clothes and ready to take to the next level.