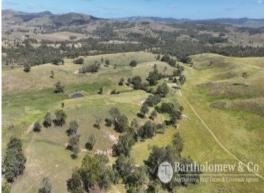

## "Spring Gully"

 $880.48^{\circ}$  Acres /  $356.325^{\circ}$  Hectares on 5 Titles, nestled in the rolling hills of the picturesque Scenic Rim.

Currently fattening bullocks and also has huge potential to be run as a low cost breeder operation. With water galore ? a bore, numerous dams and running gullies, this property stands up with the best.

5 internal paddocks that can be used for cell grazing, a well-positioned set of timber stockyards servicing all current requirements and power close by.

?Spring Gully? is a true example of quality open forest grazing country, presented in its working clothes and ready to take to the next level.