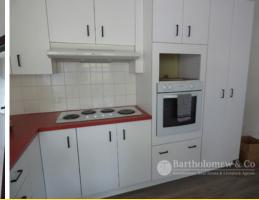

## A Family Home with Stunning Views

This home, situated on 971m2 and located in an elevated position of Boonah, offers panoramic views of the township and stunning mountain ranges.

A well-appointed family home with 3 generous sized bedrooms with carpet, large kitchen with modern appliances & ample storage, open plan formal dining/living with brick fireplace, crimsafe security screens and numerous reverse cycle air-conditioners and fans throughout (air conditioners in each bedroom, dining and lounge). There is also an additional spacious air conditioned downstairs studio/office. Terraced gardens and a fully fenced backyard.