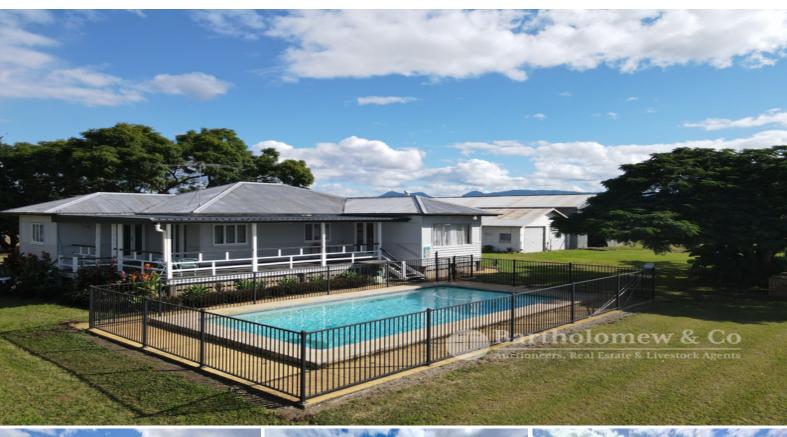

## Gwingana

An opportunity exists for you to acquire this fertile lifestyle property. Comprising of approximately 24 acres of elevated country with a solid 4 bedroom home this will be a sort after package. The traditional farm house offers 4 bedrooms, 1 bathroom, refurbished country kitchen, large verandah that overlooks the in-ground pool and town water. Located within walking distance to primary school and shops and with 2 road frontage the property could suit a range of uses. There is approx. 12 acres of contoured red soil country that has underground main and hydrants and has been used in the past to grow potatoes, this can be watered by the 5 meg water allocation to be offered with the property. There are 2 useful machinery sheds and old established orchard. A well located property with some of the best Scenic Rim views on offer make sure you register your interest today.