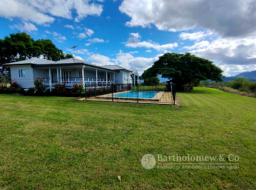

## Gwingana

An opportunity exists for you to acquire this fertile lifestyle property. Comprising of approximately 24 acres of elevated country with a solid 4 bedroom home this will be a sort after package. The traditional farm house offers 4 bedrooms, 1 bathroom, refurbished country kitchen, large verandah that overlooks the in-ground pool and town water. Located within walking distance to primary school and shops and with 2 road frontage the property could suit a range of uses. There is approx. 12 acres of contoured red soil country that has underground main and hydrants and has been used in the past to grow potatoes, this can be watered by the 5 meg water allocation to be offered with the property. There are 2 useful machinery sheds and old established orchard. A well located property with some of the best Scenic Rim views on offer make sure you register your interest today.