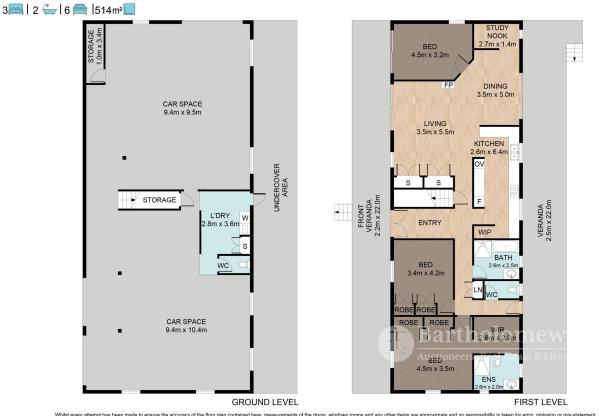

## 🖨 3 🐣 2 🔒 6 🗔 1644 m2

Price: Offers over \$699,000 Property Type: House

**Joey Worley** 0466838667

www.bartholomew.com.au

Bartholomew & Co - Boonah (07) 5463 1699 - Beaudessert (07) 5541 1144

## 1-3 Messenger Street, Boonah

Whilst every attempt has been made to ensure the accuracy of the floor plan contained here, measurements of the doors, windows, rooms and any other items are approximate and no responsibility is taken for error, omission or mis-statement. This plan is for illustrative purposes only and should only be used as such by any prospective purchaser. The services systems and appliances shown have not been tested and no guarantee as to their operability or efficiency can be given.