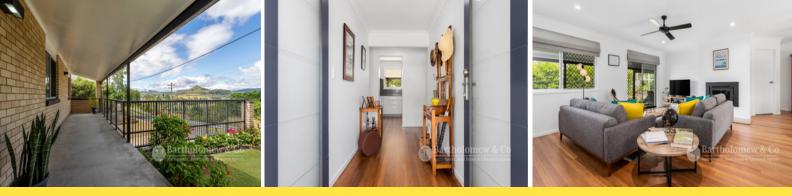

## QUALITY RENOVATION ? READY TO MOVE IN!

Not too often does a home with this kind of magnificence become available in our local market. The beautifully renovated home has had no stone left unturned. Starting with the front veranda that looks out to the beautiful mountain ranges of the Scenic Rim. Walking into the home you enjoy real hardwood timber floors with matt finish, freshly painted walls, new fixtures and fittings, air conditioning and a new cosy fireplace in the lounge room. The kitchen is an example of the renovations standard with quality cabinetry, huge bench spaces, modern appliances with a touch of character pieces. Bedrooms have new carpet and are large in size, just like everything else in this house with the addition of an ensuite in absolute tip top condition!