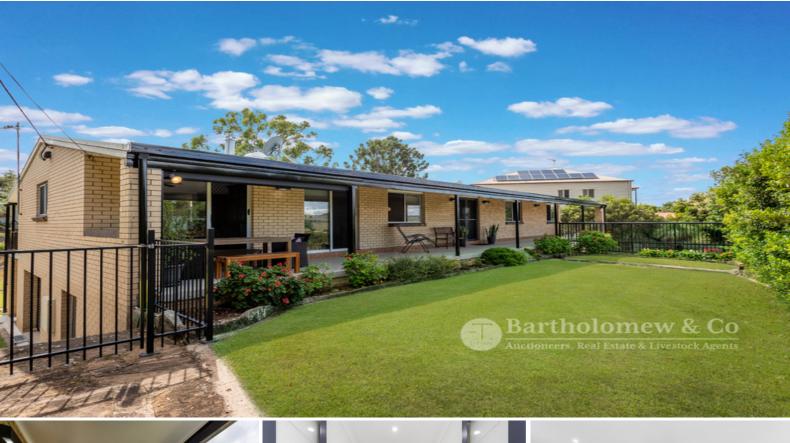

## QUALITY RENOVATION ? READY TO MOVE IN!

Not too often does a home with this kind of magnificence become available in our local market. The beautifully renovated home has had no stone left unturned. Starting with the front veranda that looks out to the beautiful mountain ranges of the Scenic Rim. Walking into the home you enjoy real hardwood timber floors with matt finish, freshly painted walls, new fixtures and fittings, air conditioning and a new cosy fireplace in the lounge room. The kitchen is an example of the renovations standard with quality cabinetry, huge bench spaces, modern appliances with a touch of character pieces. Bedrooms have new carpet and are large in size, just like everything else in this house with the addition of an ensuite in absolute tip top condition!

A standout feature in this home is its internal access from under the house to inside the living area. After walking down the internal stairs you will find space for 4 or more cars