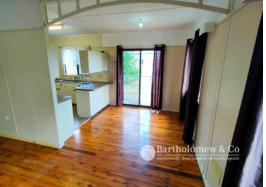

## Rare Large Block

Located just on the outskirts of Boonah is a 3 bedroom 1 bathroom home set on a large 2,574m2 block. There is a good sized shed approx. 9m x 6m with an internal lined room, a concreted BBQ area between the house and the shed with a patio on the front and rear of the house. Plenty of room for the kids to play and great access for the caravan enthusiasts. A great package ready to move in or a solid investment.