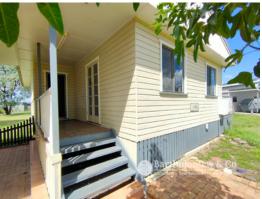

## Rare Large Block

Located just on the outskirts of Boonah is a 3 bedroom 1 bathroom home set on a large 2,574m2 block. There is a good sized shed approx. 9m x 6m with an internal lined room, a concreted BBQ area between the house and the shed with a patio on the front and rear of the house. Plenty of room for the kids to play and great access for the caravan enthusiasts. A great package ready to move in or a solid investment.