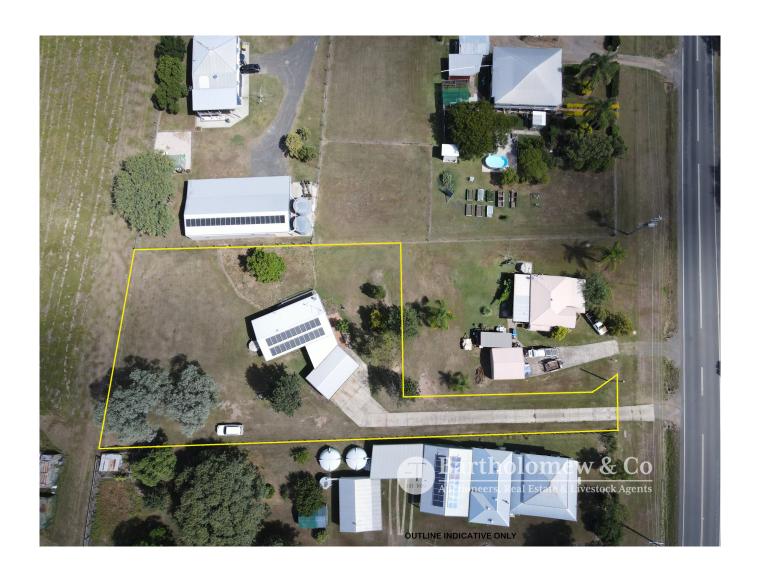

309 Boonah Rathdowney Road DUGANDAN, QLD

□ 3

එ 1

**⊕** 2

ı⊟ 2574 m2

## Rare Large Block

Located just on the outskirts of Boonah is a 3 bedroom 1 bathroom home set on a large 2,574m2 block. There is a good sized shed approx. 9m x 6m with an internal lined room, a concreted BBQ area between the house and the shed with a patio on the front and rear of the house. Plenty of room for the kids to play and great access for the caravan enthusiasts. A great package ready to move in or a solid investment.

Property Features. Large Shed Large 2,574m2 block Town water Solar panels Steel posts Price: Offers over \$465,000

Property Type: House