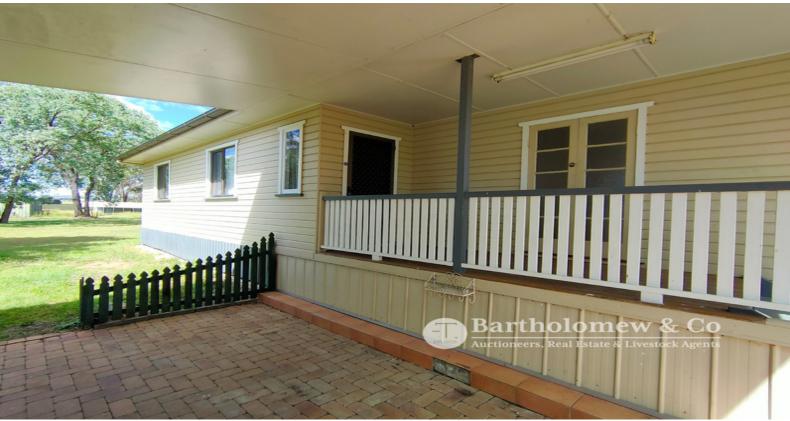

## Rare Large Block

Located just on the outskirts of Boonah is a 3 bedroom 1 bathroom home set on a large 2,574m2 block. There is a good sized shed approx. 9m x 6m with an internal lined room, a concreted BBQ area between the house and the shed with a patio on the front and rear of the house. Plenty of room for the kids to play and great access for the caravan enthusiasts. A great package ready to move in or a solid investment.

Property Features. Large Shed Large 2,574m2 block Town water Solar panels Steel posts Price: Offers over \$465,000

Property Type: House