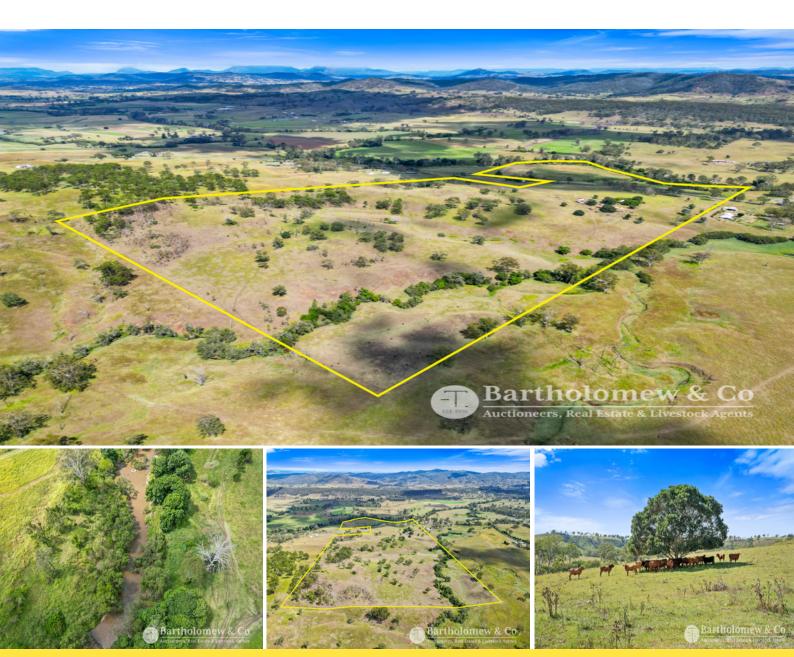

## "Shandon"

- ? Held in the same family for over 100 years
- ? 59.22 Hectares\*/146.33 Acres\* on 5 Titles
- ? Ideally located 8 mins\* south of Beaudesert, 1 hour 15 mins\* to Brisbane or Gold Coast
- ? Logan River frontage with a 21 Megalitre Water Licence
- ? 25 Acres\* of fertile river flats, previously cultivated
- ? Numerous building sites with magnificent views
- ? Old house and sheds

Previously a dairy farm and currently run as a beef breeding operation, ?Shandon? has the potential to adapt to any rural venture. Oozing with potential, this property is ready for its new owner to take it to the next level.