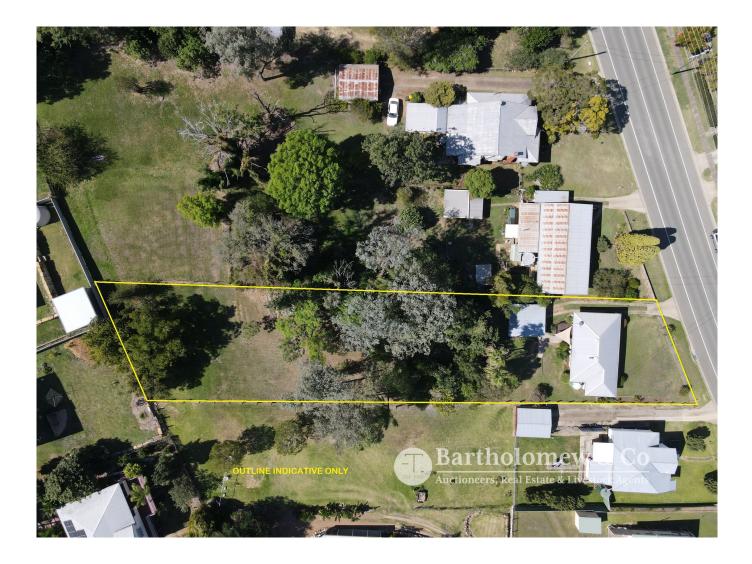

## Ready To Move Straight In.

You will not be disappointed at this lovely 3 bedroom chamfer board home right in the middle of Boonah with all town amenities, large 1,958m2 block and walking distance to all shops, parks, restaurants/cafes, schools and much more. A very neat and tidy package with lovely views from the front deck and the elevated vantage points of the property. Internally there is new paint and floor coverings with spacious bedrooms and a large lounge area. The property is fenced and also has secure parking in the 6m x 5m (approx.) besser block garage. A great property for the first home buyer and the keen investor, a great package all round and will be sure to gain plenty of interest. Contact agent for further details.