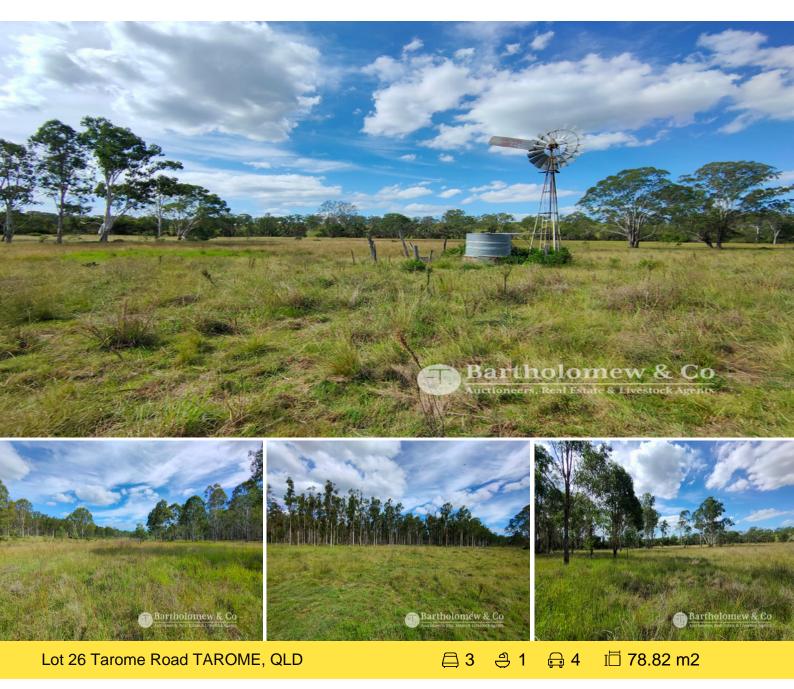

## Make This Your Dream property.

Are you looking for a lifestyle change, a weekender property or just somewhere to escape the hustle and bustle, then this will tick some boxes. In the heart of the picturesque Scenic Rim is this lovely 194 acres approximately 5 minutes from Aratula with bitumen road access. The property has an old timber house and the country is mainly timbered with some open pockets of lovely grassed areas with picturesque views. There are also numerous old farm sheds, water for the property is supplied via 2 dams and there is an old windmill currently not in use. The perfect site to invite the friends to bring the van and camp, ride motor bikes or even shoot some clays, it will cater for your lifestyle needs. For the hobby farmer the land has the ability to run some livestock. With plenty to do in the area Lake Moogerah and Lake Maroon are right on your doorstep and many National parks for the keen hikers only a short drive away. There are plenty of cafes, restaurants, shops, museums, wineries, and boutique breweries etc to see in the area also. A must see, contact agent to book an inspection today.