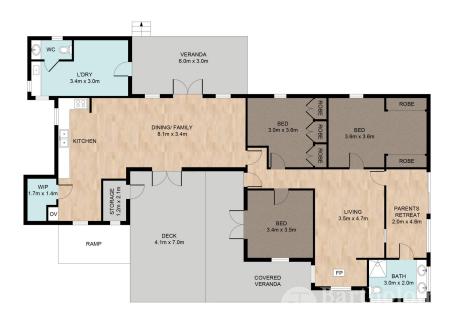

## 3 🚐 | 1 亡 | 3 🚍 | 231m² 🔲

Whilst every attempt has been made to ensure the accuracy of the floor plan contained here, measurements of the doors, windows, come and any other items are approximate and no responsibility is taken for error, omission or mis-statement entering the responsibility of the responsibility