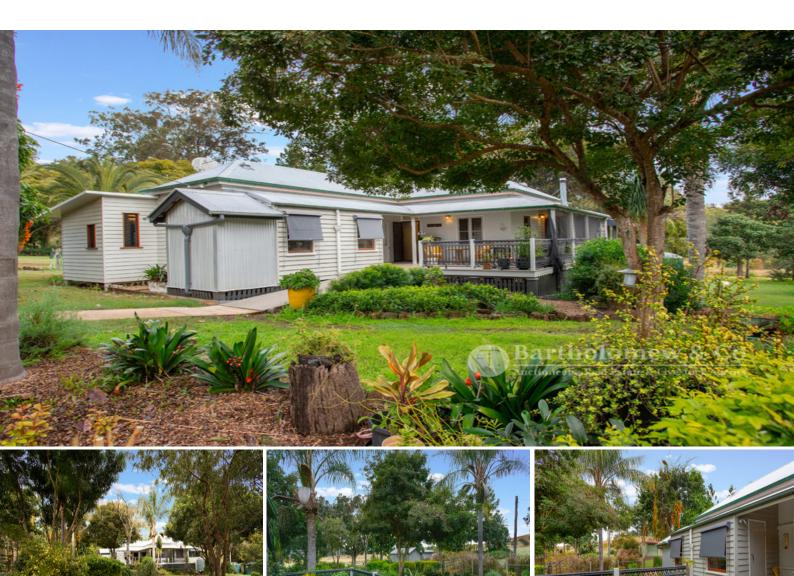

## A Lovely Country Estate

Set on 16 picturesque acres and bordered by Oakey Creek the current owners have devoted the last 26 years of their lives creating something truly special. A gorgeous character filled Qld'r sits in a lovely garden setting with mature trees such as figs, hoop pines and jacarandas. The home features, vj walls, high ceilings, French doors, polished floors, open plan kitchen, dining and family space, 3 bedrooms, wood fire, air-con and several outdoor living areas. A converted dairy provides for the perfect guest accommodation, there is a purpose-built gym, tool shed, workshop and large hay shed. A quality character home in a beautiful garden setting, exceptional views, creek and only minutes from Boonah town centre this can only be described as ?the perfect package?.