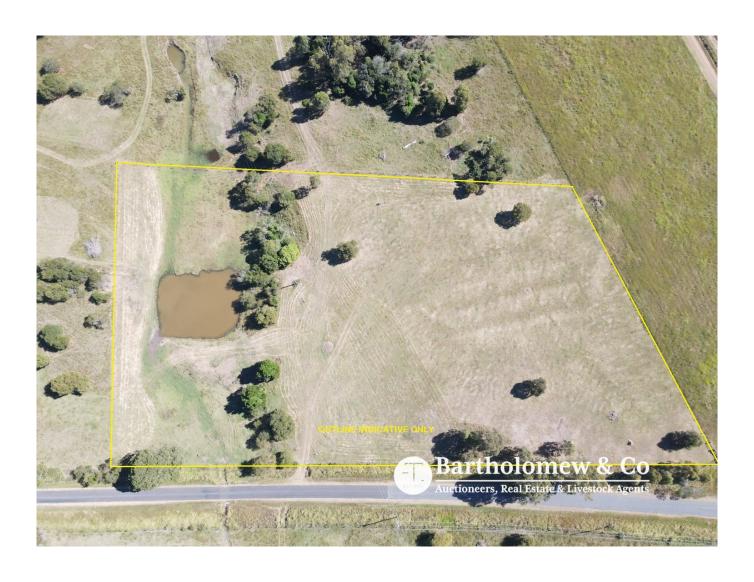

## SOLD - 23/08/2023 - An Absolute Cracker Of A Block.

SOLD - 23/08/2023 Wow, have a look at this ripper, you will not find any better. A great block to use as a weekender to escape the city or perfect to build your dream home on, make your own choice. Lovely elevated building sites with picturesque views with a lovely rural setting, what more could you ask for. The property is fully fenced and has a good sized dam so you can run some livestock also. Located on the doorstep of Mt Alford and under 15minutes to Boonah with good bitumen road frontage and power is running past the property. Don't think twice, this is the property for you.