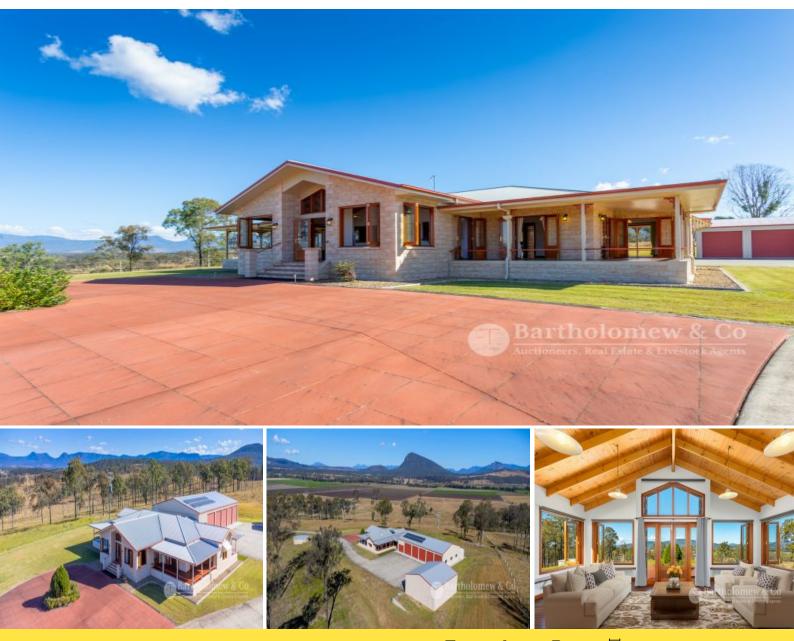

## 116 Toohill Road Frazerview, QLD

### Upmarket Rural Living!

If you are looking for a property that is a cut above the rest, then you can't go past this gem. Enter the property via a long concrete driveway to the hilltop position where you will find this master-built home. The open plan living includes a quality kitchen, dining room and lounge with raked ceilings and lovely polished floors which extend through the home. A large family room has extensive glass allowing the views to be seen and leads out onto the verandahs. The home has 4 bedrooms, 2 bathrooms, large laundry and 9ft ceilings. Extensive timber joinery is throughout with French doors and windows. Verandahs 3 sides that offer panoramic mountain views allow for a space to enjoy the outlook in any season. Domestic water is provided by 4 x 22,500L poly tanks and an 80,000L Rhino steel tank. There is a 5KW solar system feeding back to the grid (26 panels) and ample shed space with an approx. 23m x 13m X 4.2m high shed with 6 roller doors and 3 phase power. An additional shed being approx. 12m x 10m x 4.2m high will guarantee you won't run out of storage space! 2 solid steel dog kennels with concrete base ensure even the dogs are living in comfort. The approx. 100 acres of semi cleared forest country with unrivalled views creates the perfect setting for this exceptional home and offers the new owner privacy elevation and the abi

# 🖨 4 2 😝 8 🗔 100 m2

Price: Offers over \$2,500,000 Property Type: Rural

# Gordon Saunders 0413008187

www.bartholomew.com.au

Bartholomew & Co - Boonah (07) 5463 1699 - Beaudessert (07) 5541 1144

Frazerview, QLD