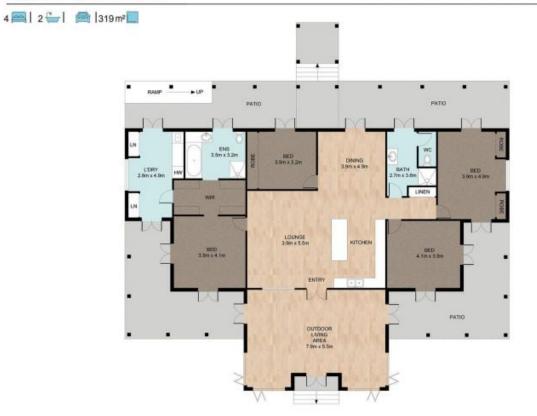

#### 116 Toohill Rd, Frazerview

White every attempt has been made to ensure the accuracy of the floor plan contained hare, measurements of the doors, windows, ooms and any other items are approximate and no mappresibility is taken for error, omission or mis-statement. This plan is for illustrative purposes only and should only be used as such by any prospective purchase. The services systems and appliances shown have not been tested and no guarantee as to their openability or efficiency can be given.