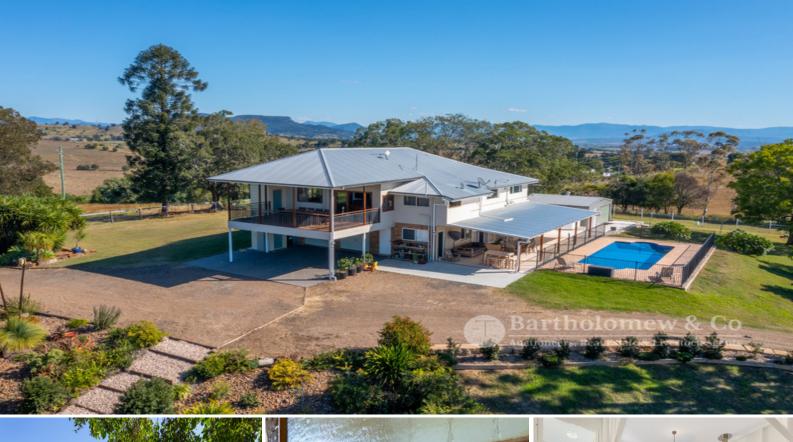

## SOLD - 17/07/2023 - ?Bode View? An exceptional property in an exceptional locati

SOLD - 17/07/2023 Perched high on a hill in the ever so popular Teviotville region, Bode View is something like no other. Circa 1927 the home sits on 8362m2 block and has features of the era along with a multitude of improvements that have been carried out over time. The 2-level home will suit a range of buyers and if you are thinking steps aren't for you, we have you covered with your very own lift! Upon entry you will find polished hoop pine floors, high ceilings, French doors and big expanses of glass allowing the flow of natural light. The renovated kitchen features a state of the art 6 burner (plus hot plate) gas stove, dishwasher, walk in pantry and views to Mt Flinders. The kitchen opens onto a large light filled family room which opens onto the approx. 8m x 5m North Easterly facing verandah that showcases a spectacular view. A large lounge room has a wood fire for the chilly nights as well air-con and a lovely bay window that looks out to Cunninghams gap! A great formal dining has French doors leading to the front verandah as well as the family room. The huge main bedrooms has built in cupboards, a/c, large ensuite and large windows to take in