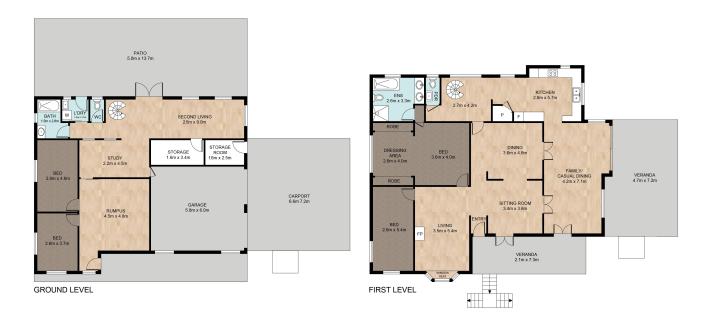

## 585 Teviotville Rd, Teviotville

4 🖂 | 2 👉 | 9 🚔 |457m² 📃

Whilst every attempt has been made to ensure the accuracy of the floor plan contained here, measurements of the doors, windows, rooms and any other items are approximate and no responsibility is taken for error, omission or mis-statement. This plan is for illustrative purposes only and should only be used as such by any prospective purchaser. The services systems and appliances shown have not been tested and no guarantee as to their operability or efficiency can be given.