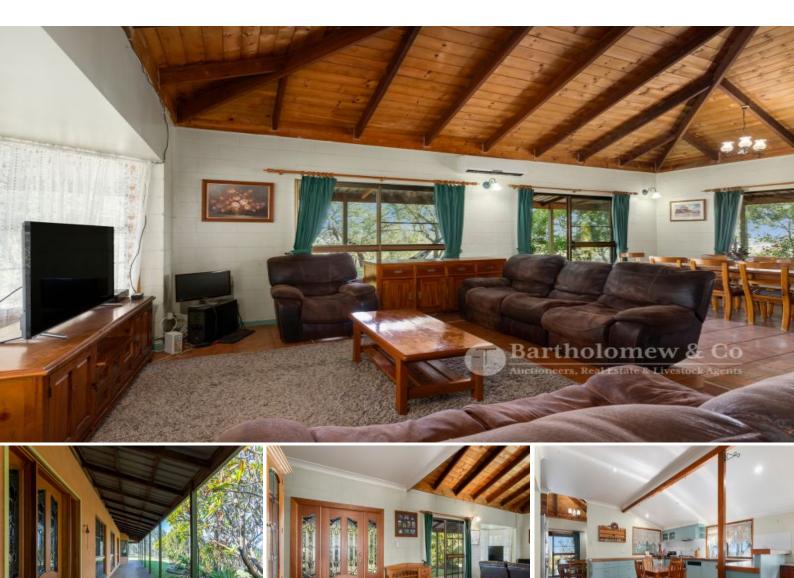

## "Abingdale Farm"

On top of the world! 40 elevated acres only a stones throw from the hustle and bustle of downtown Kalbar. ?Abingdale Farm? is a standout property, a must inspect if you're in the market for established acreage! Enter upon a long bitumen driveway to the private garden setting. The home is solid as a rock and features 5 bedrooms, large main bathroom and ensuite to main bedroom, huge country style kitchen with gas stove and walk in pantry. A large combined living/dining with high raked ceilings has an open fireplace for these chilly months. Outdoor living is taken care of with verandahs on 4 sides and a large covered entertaining area where you will feel like you're sitting on top of a cloud.

A 2 bay shed adjacent the home is suitable for parking and an additional 6m x 9m shed with 2 lockable bays and one open will make a great workshop. A large 3 bay machinery shed will keep your farm equipment out of the weather and there is ample flat area should you wish to expand on this. An exceptional package for the eager hobby farmer or even a carefree I