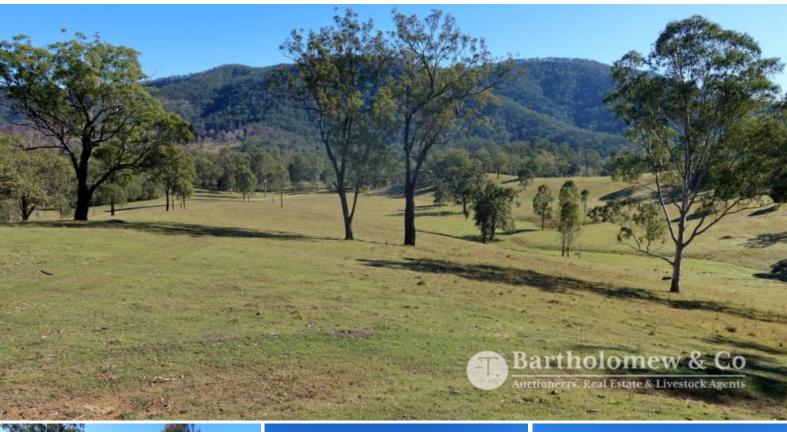

## "Allan Creek Farm"

? 552.96\* Acres / 223.78\* Hectares on 2 Titles

? Ideally located only 15  $\!\!\!^*$  minutes from Beaudesert and 1 hour 20 minutes  $\!\!\!^*$  from Brisbane and the Gold Coast.

? Allan Creek Farm was previously utilised as a cattle breeding operation, with 2 sets of stockyards, numerous dams and a reliable bore. Backgrounding cattle could also be an option.

? Set in a private and picturesque location with a seasonal creek, numerous bush tracks and camping areas, Allan Creek Farm would make the perfect weekender.