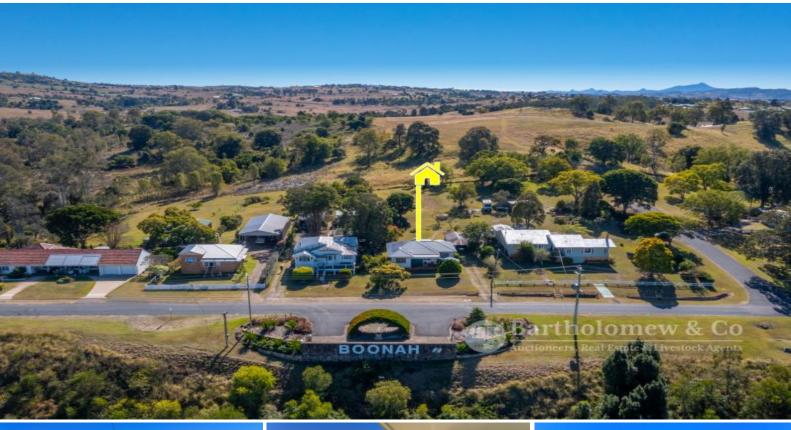

28 Athol Terrace Boonah, QLD

 $\sqcup$  3

ු 1

**⊕** 1

## Location, Location!

Why not park some money in a Blue chip Boonah location. On offer is 2023m2 (half an acre!) of near level land with some of the best views on offer. The solid weatherboard home has 3 bedrooms, a/c to lounge room, separate dining room and modern kitchen. The front porch provides an area to sit and enjoy a glass of wine while taking in the exceptional views. Located only a short stroll to Boonah main street and with a great tenant in place this would be ideal to hold now and enjoy later. Properties on Athol Terrace rarely become available so don't miss this opportunity to secure prime Boonah Real Estate!