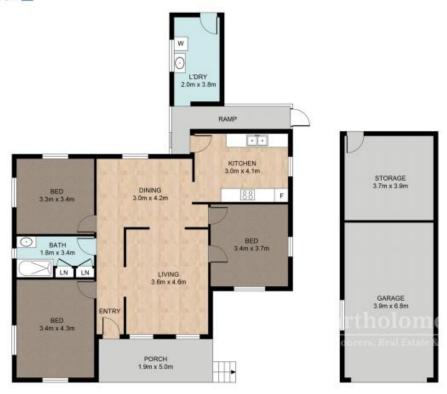

## Location, Location!

Why not park some money in a Blue chip Boonah location. On offer is 2023m2 (half an acre!) of near level land with some of the best views on offer. The solid weatherboard home has 3 bedrooms, a/c to lounge room, separate dining room and modern kitchen. The front porch provides an area to sit and enjoy a glass of wine while taking in the exceptional views. Located only a short stroll to Boonah main street and with a great tenant in place this would be ideal to hold now and enjoy later. Properties on Athol Terrace rarely become available so don't miss this opportunity to secure prime Boonah Real Estate!

Price: \$585,000 Property Type: House

**Tony Moller** 

**Joey Worley** 

0421215463

0466838667

White every attempt has been made to ensure the accuracy of the floor plan contrained here, measurements of the doors, includes, own and any other terms are approximate and no responsibility is taken for error, consistion or mis-statement.