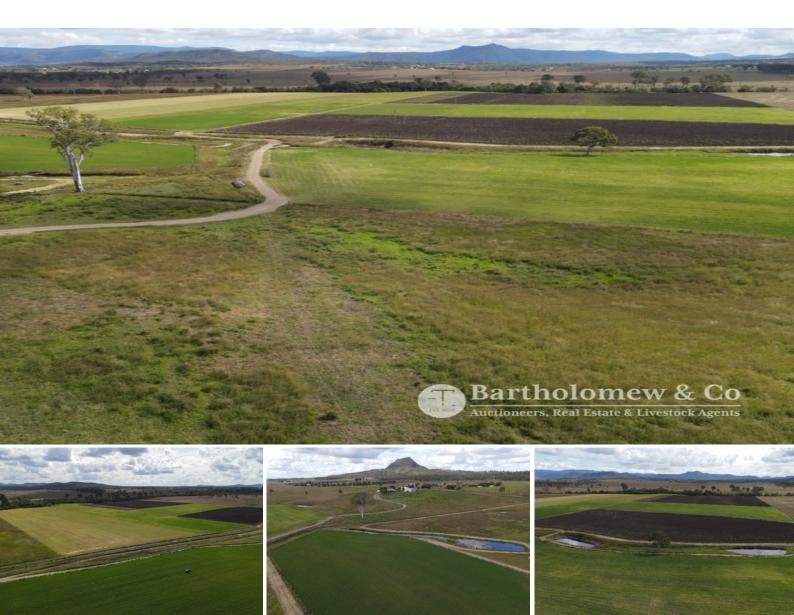

## 2080 Rosewood Warrill View Road MOUNT

Bartholomew & Co

Bartholomew & Co

"Misty Flats"

? 142.4  $Acres^*$  / 57.63  $Ha^*$  on 2 Titles, including 80  $Acres^*$  cultivation

? 1 hr 5 mins\* Brisbane, 35 mins\* Ipswich, 20 mins\* Rosewood or Kalbar

? Bremer River frontage, combined 19Ha Water Licence

? Irrigation bore, stock bore & hydrants

? 3 dams, 3 Meg\* turkey's nest, 39,000 Gal\* rainwater storage

? 5 troughs throughout paddocks, stock yards with crush and loading  $\ensuremath{\mathsf{ramp}}$ 

?Misty Flats? is currently home to a beef and hay operation. Renowned for its reliable water, this very productive property lends itself to many rural pursuits.

Price: AUCTION
Property Type: Rural

**Garth Weatherall** 