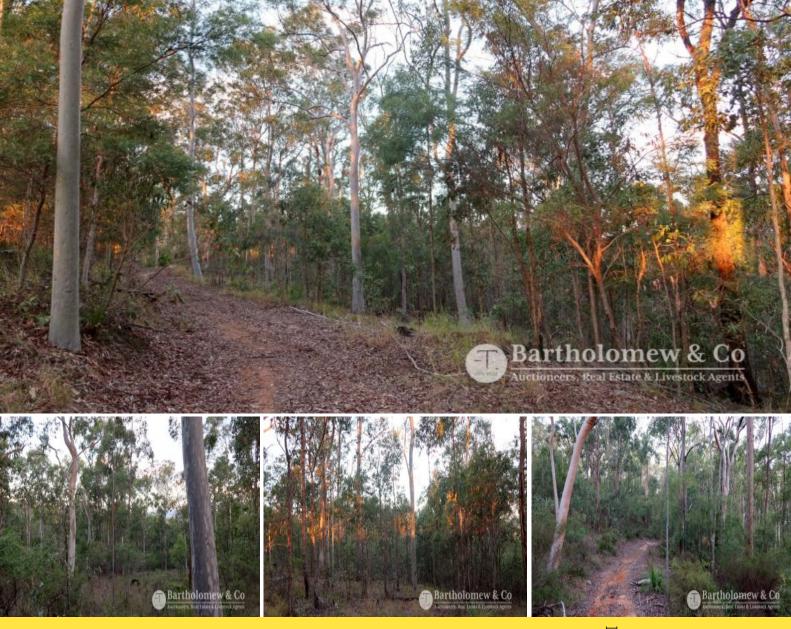

## Peace and Quiet

350 Acres\* of timbered mountain country, 20 mins\* from Rathdowney, 35 mins\* to Boonah or 40 mins\* to Beaudesert.

Escape the hustle and bustle with complete privacy and outstanding views. This block could be used for many recreational activities including bushwalking, camping, motocross riding or simply a weekend getaway.

The property has a dam and is partly fenced. Access is by 4 wheel drive only, with numerous old timber tracks which require maintenance.

Priced to sell ? inspections by appointment only.

Please note access is via Yorston Rd and Ridge Rd, Rathdowney. Real Property Description: Lot 107 on Crown Plan WD601