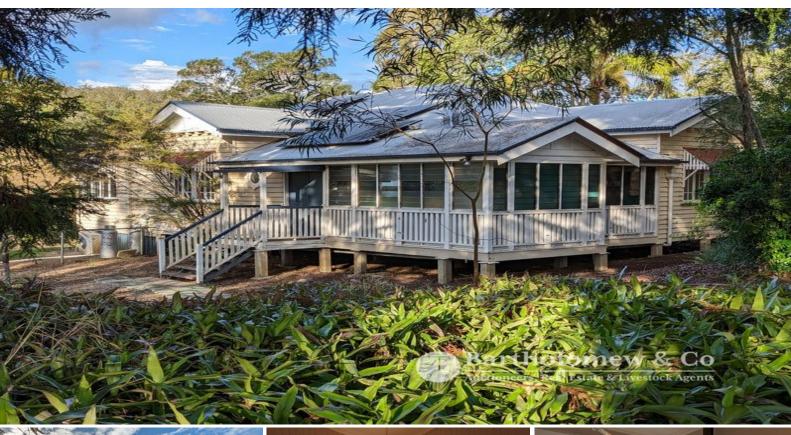

## Picturesque Country Living!

The Scenic Rim Has plenty to offer and this property will certainly sell itself. Located approximately 15 minutes from Boonah and right on the doorstep to the ever so popular Maroon Dam, Mt Barney and Mt Maroon National Parks. A true gem of a property with plenty of exploring to do and enjoy the beautiful countryside and lovely flowing creek running through the property. A weatherboard home with 2 bedrooms, office, internal laundry, large dining/family room, separate lounge area, good sized kitchen and options to make a third bedroom, plenty of potential here. A lovely entertaining deck looks over the property and there are numerous farm sheds for good storage along with a set of basic stockyards. A lovely property and sure will tick some boxes.