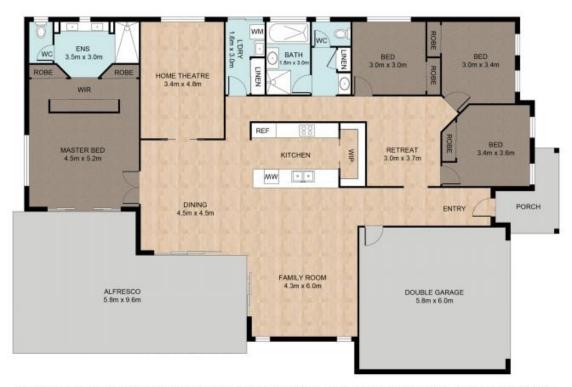

Through out the home you will enjoy nice high ceilings, open plan living with separate spaces also included for theatre and kids retreats. Additional features in the 4 bedroom home include the stone kitchen benches, walk in pantry, large master bedroom with double basins and separate toilet, dedicated room for an internal laundry, additional vanity for separ

## 4 🚐 | 2 👉 | 7 🚎 |293m² 📗

White every attempt has been made to ensure the accuracy of the floor plan contained here, measurements of the doors, windows, corns and any other items are approximate and no responsibility is taken for error, onission or mis-statement. This plan is for itselfative purposes only and should only be used as such by any prospective purchaser. The services systems and appliances shown have not been tested and no guarantee as to their operability or efficiency can be given.