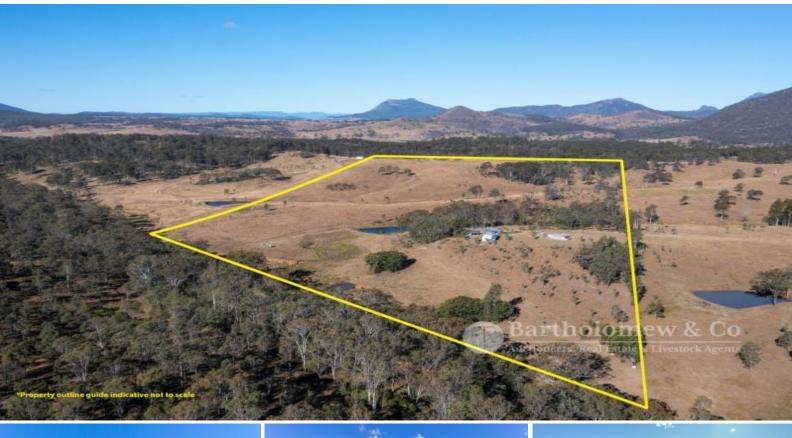

## SOLD - Picturesque From Every Angle!

SOLD - What an amazing property, no wonder why we live in the Scenic Rim with absolutely breath taking views wherever you look. Located approximately 20 minutes south of Boonah in the highly sort after Croftby area is this quality 80 acres with a 2 bedroom house, stock yards, rolling hills and peace and quiet with this private location. You will fall in love with the stunning large dam with your own jetty as you look out from the front windows of the house. A great block to run some livestock and enjoy country living at its best. Domestic water is supplied by rainwater tanks and stock water supplied via dams and a solid bore. The property is fully off grid so no need to worry about the rising costs of electricity bills. A large house yard is fenced with many vegetable gardens and plenty of room for the kids to play. A must see, don't waste your time with a drive by contact the agent to book your inspection before it's too late.