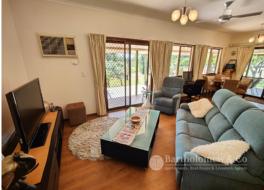

The house is very well maintained for its age, it has high ceiling, air conditioning in the lounge room, quality kitchen and three bedrooms with good size robes. Key features inside the house are the internal laundry and two way bathroom with separate toilet. Outside there is plenty of undercover patio space, quality concrete driveway leading to a two bay shed for your cars. Also included is a ripping 10m x 6m shed with power and concrete floor, fenced house yard, animal shelter in the paddock, dam and town water.