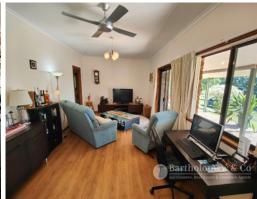

The house is very well maintained for its age, it has high ceiling, air conditioning in the lounge room, quality kitchen and three bedrooms with good size robes. Key features inside the house are the internal laundry and two way bathroom with separate toilet. Outside there is plenty of undercover patio space, quality concrete driveway leading to a two bay shed for your cars. Also included is a ripping 10m x 6m shed with power and concrete floor, fenced house yard, animal shelter in the paddock, dam and town water.