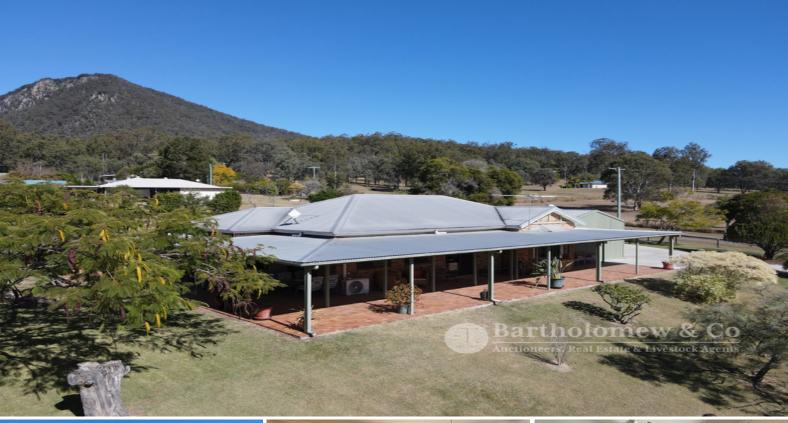

## TRY AND BEAT THIS!

Here we have a little ripper for the small family who wants a bit of space, or maybe the retired couple who have a caravan to store, it could even suit a young couple with animals! Who ever you are, come and check the 3.97-acre property out asap because it won't last long!

The house is very well maintained for its age, it has high ceiling, air conditioning in the lounge room, quality kitchen and three bedrooms with good size robes. Key features inside the house are the internal laundry and two way bathroom with separate toilet. Outside there is plenty of undercover patio space, quality concrete driveway leading to a two bay shed for your cars. Also included is a ripping 10m x 6m shed with power and concrete floor, fenced house yard, animal shelter in the paddock, dam and town water.