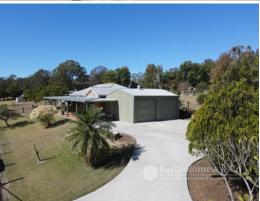

The house is very well maintained for its age, it has high ceiling, air conditioning in the lounge room, quality kitchen and three bedrooms with good size robes. Key features inside the house are the internal laundry and two way bathroom with separate toilet. Outside there is plenty of undercover patio space, quality concrete driveway leading to a two bay shed for your cars. Also included is a ripping 10m x 6m shed with power and concrete floor, fenced house yard, animal shelter in the paddock, dam and town water.