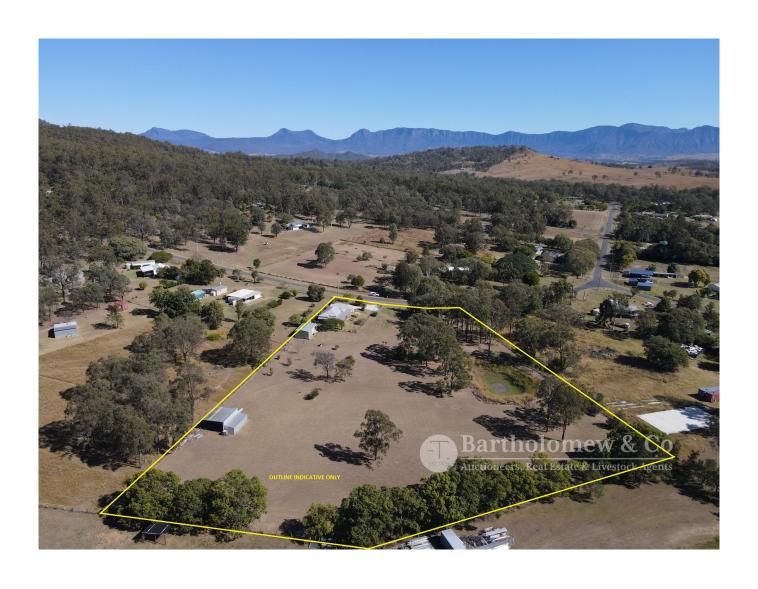

ı□ 3.97 m2

10 Evelyn Street ARATULA, QLD

## TRY AND BEAT THIS!

Here we have a little ripper for the small family who wants a bit of space, or maybe the retired couple who have a caravan to store, it could even suit a young couple with animals! Who ever you are, come and check the 3.97-acre property out asap because it won't last long!

The house is very well maintained for its age, it has high ceiling, air conditioning in the lounge room, quality kitchen and three bedrooms with good size robes. Key features inside the house are the internal laundry and two way bathroom with separate toilet. Outside there is plenty of undercover patio space, quality concrete driveway leading to a two bay shed for your cars. Also included is a ripping 10m x 6m shed with power and concrete floor, fenced house yard, animal shelter in the paddock, dam and town water.