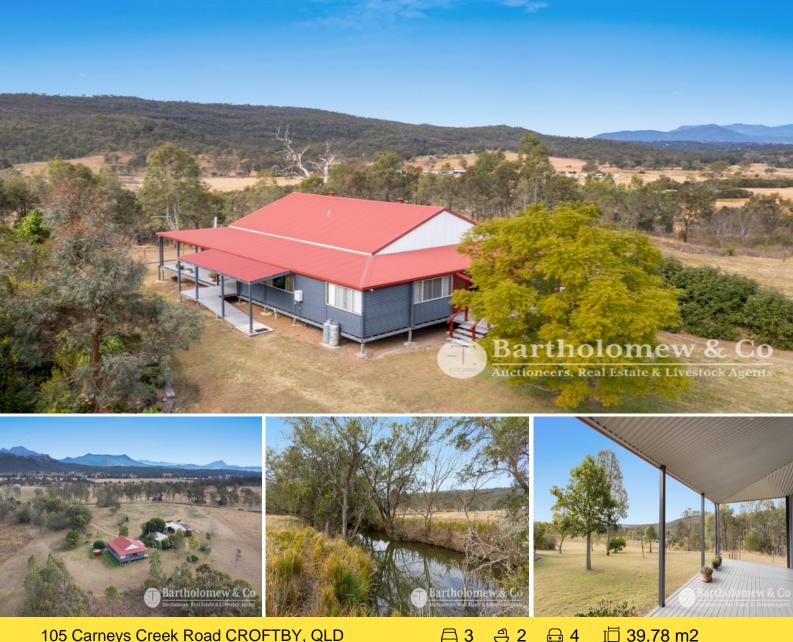

## 105 Carneys Creek Road CROFTBY, QLD

## SOLD - Just What You Have Been Looking For!

SOLD - You won't want to miss this opportunity to buy in one of the Scenic Rims most sought after areas. A very picturesque 39 acre property located approximately 10 minutes south from Boonah in the lovely Croftby area. The elevated site boasts stunning panoramic views which extend over the property and through to many mountain ranges. A 3 bedroom home features with the perfect position to take in the surrounds. With all the mod cons you will sure enjoy what this home has to offer with lovely cathedral ceilings to the living areas, spacious kitchen, large sunroom or office areas, mud room, 2 verandah's and spacious bedrooms. The property has 4 paddocks bordering onto the permanent Flagstone Creek along with the bore certainly makes this property attractive for its water security.

Property Features: Air conditioning

Price: Offers From \$1,050,000 Property Type: Rural

**Tony Moller** 0421215463