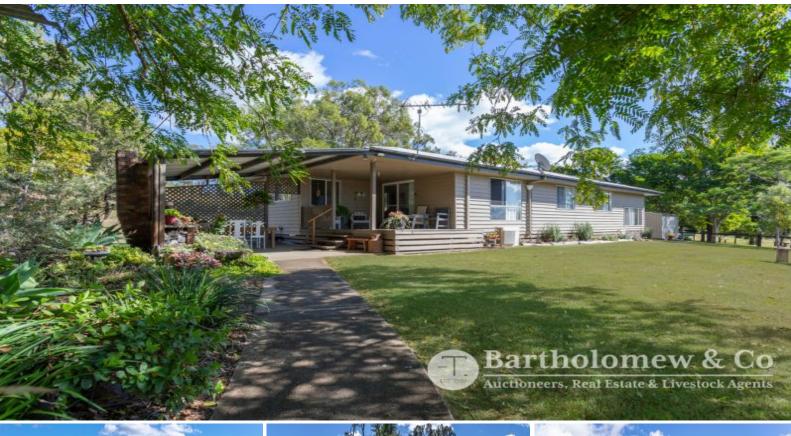

## Rare Small Acreage!

Nestled in the heart of the ever so popular Scenic Rim approximately 15 minutes south from Boonah in the picturesque Croftby area is this lovely 5.6 acre property filled with plenty of charm. With stunning views, a cute 4 bedroom weatherboard home and a creek, this property is sure to win you over. Lovely gardens, fruit trees, rustic sheds, large green house are just some of the features that give this property all this character.

255 Carneys Creek Road is presented in A1 condition and is ready to move straight in, perfect for the family, or retiree or even the perfect weekender to escape the hustle and bustle of city life. A fenced house yard is suitable for the pets and the property is split into many paddocks for stock where there is water to every paddock also. Domestic water is supplied by rain water tanks and livestock water supplied by the bore.