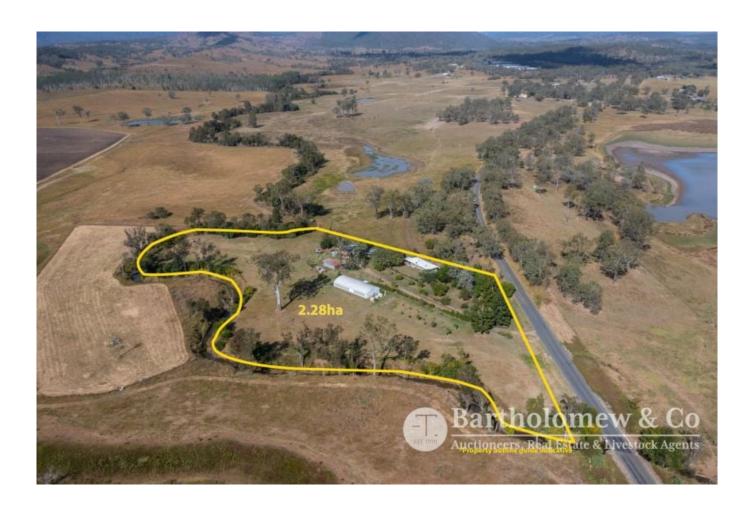

255 Carneys Creek Road Croftby, QLD

## Rare Small Acreage!

Nestled in the heart of the ever so popular Scenic Rim approximately 15 minutes south from Boonah in the picturesque Croftby area is this lovely 5.6 acre property filled with plenty of charm. With stunning views, a cute 4 bedroom weatherboard home and a creek, this property is sure to win you over. Lovely gardens, fruit trees, rustic sheds, large green house are just some of the features that give this property all this character.

255 Carneys Creek Road is presented in A1 condition and is ready to move straight in, perfect for the family, or retiree or even the perfect weekender to escape the hustle and bustle of city life. A fenced house yard is suitable for the pets and the property is split into many paddocks for stock where there is water to every paddock also. Domestic water is supplied by rain water tanks and livestock water supplied by the bore.