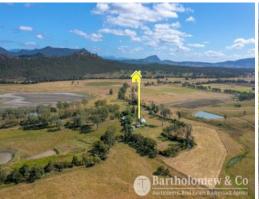

## Rare Small Acreage!

Nestled in the heart of the ever so popular Scenic Rim approximately 15 minutes south from Boonah in the picturesque Croftby area is this lovely 5.6 acre property filled with plenty of charm. With stunning views, a cute 4 bedroom weatherboard home and a creek, this property is sure to win you over. Lovely gardens, fruit trees, rustic sheds, large green house are just some of the features that give this property all this character.