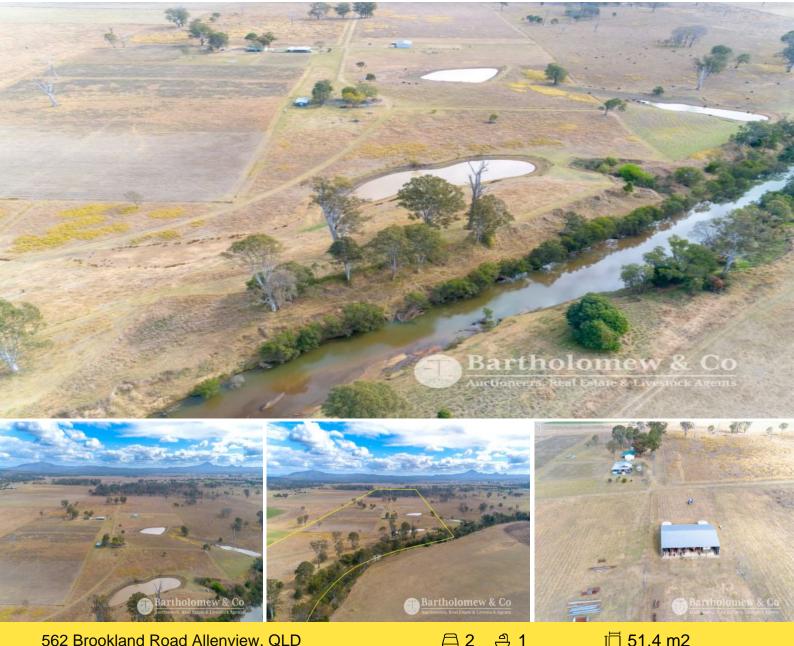

## 562 Brookland Road Allenview, QLD

## "Marcella"

? 127 Acres\* located 18 mins\* from Beaudesert and 1 hr 11 mins\* from Brisbane

? 45 Megalitre Water Licence from Logan River

- ? Unequipped bore tested at 9,500 gallons\* per hour
- ? 2 dams plus a lagoon
- ? 21 Acres\* of quality Logan River cultivation with underground mains plus an additional 10 Acres\* of dryland cultivation
- ? 3 phase power to the river with single phase power to cottage and sheds
- ? Functional set of stock yards with vet crush and loading ramp
- ? 3 bay storage/machinery shed in close proximity to the yards with a
- 1,000 gallon\* tank attached
- ? Hay shed with concrete floor 60ft\* x 40ft\* with 2 x 5,000 gallon\* tanks attached

? Fully lockable 3 bay shed with concrete floor plus awning and single phase power connected

OFFERS OVER \$2,350,000 Price: Property Type: Rural

එ 1