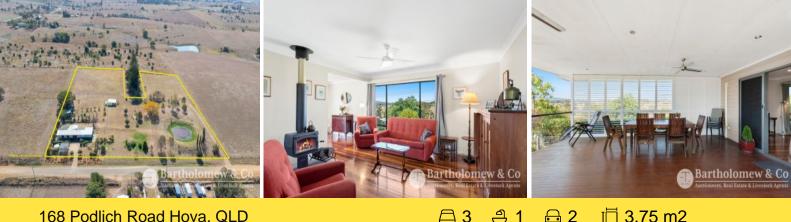

## 168 Podlich Road Hoya, QLD

## Rural Residential living at its best! - Available

Inspections are welcome, please enquire to organise a time.

Just shy of 4 acres in the sought after Hoya district, this package is one not to miss. A solid midset home has all the creature comforts you would expect; polished timber floors, beaut kitchen with stone bench tops & dishwasher, 3 good size bedrooms, large sunroom/study, separate dining and wood heater in the lounge room. The jewel in the crown is the 7m x 7m Easterly facing verandah which provides a great entertaining space for all seasons. Extensive use of louvers capture any available breeze and allow for loads of natural light. An additional North facing sun deck is the perfect spot to enjoy a morning coffee in the cooler months and overlook the established gardens complete with an assortment of fruit trees. A handy single bay shed with awning, power connected, and 2 x 4400L rainwater tanks for the garden, gives good lockable storage or workshop space. For the house there are 3 x 20 000L water tanks. A large timber & iron shed for additional storage has a great built in chook pen and rainwater tanks connected. To help offset the rising cost of living a 10Kw three phase solar system is in place complete with 13.6 KWh battery. The nower ewitches to

Price: \$850,000 Property Type: House

එ 1

**∂** 2

**Tony Moller** 0421215463

www.bartholomew.com.au

Bartholomew & Co - Boonah (07) 5463 1699 - Beaudessert (07) 5541 1144