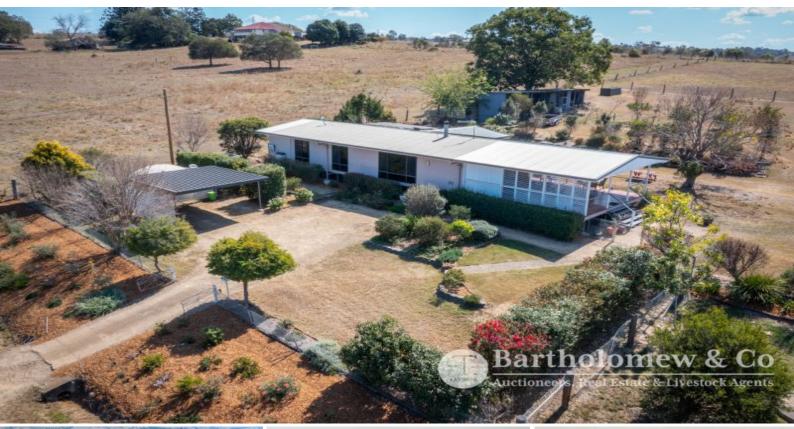

## Rural Residential living at its best! - Available

Inspections are welcome, please enquire to organise a time.

Just shy of 4 acres in the sought after Hoya district, this package is one not to miss. A solid midset home has all the creature comforts you would expect; polished timber floors, beaut kitchen with stone bench tops & dishwasher, 3 good size bedrooms, large sunroom/study, separate dining and wood heater in the lounge room. The jewel in the crown is the 7m x 7m Easterly facing verandah which provides a great entertaining space for all seasons. Extensive use of louvers capture any available breeze and allow for loads of natural light. An additional North facing sun deck is the perfect spot to enjoy a morning coffee in the cooler months and overlook the established gardens complete with an assortment of fruit trees. A handy single bay shed with awning, power connected, and 2 x 4400L rainwater tanks for the garden, gives good lockable storage or workshop space. For the house there are 3 x 20 000L water tanks. A large timber & iron shed for additional storage has a great built in chook pen and rainwater tanks connected. To help offset the rising cost of living a 10Kw three phase solar system is in place complete with 13.6 KWh battery. The nower ewitches to