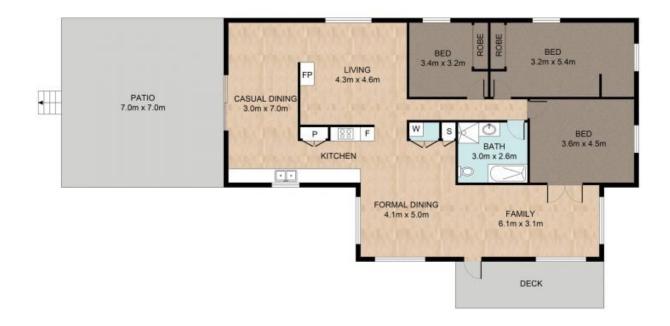

## 168 Polich Rd, Hoya

3 🖂 | 1 👉 | 3 🕋 |216m²

White every attempt has been made to ensure the accuracy of the floor plan contained here, measurements of the doors, windows.norms and any other items are approximate and no responsibility is taken for error, omission or mis-statement. This plan is for itestinative purposes only and should only be used as such by any prospective purchaser. The services systems and appliances shown have not been leaded and no guarantee as to their operability or efficiency can be given.