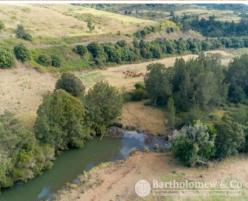

## "Running Creek" - A Truly Rare Opportunity

- ?  $669.3 \text{ Acres}^* / 270.86 \text{ Hectares}^*$  on 8 Titles
- ? Located on the Queensland/New South Wales border 33 mins\* from Beaudesert and 1 hr 35 mins\* from Brisbane/Gold Coast
- ? Double frontage to the ever reliable Running Creek with multiple Water Licences for stock and irrigation purposes
- ? 90 Acres\* cultivation with underground main
- ? 580 Acres\* of quality scrub country with improved pastures including Kikuyu, Rhodes Grass and Siratro
- ? Very high carrying capacity, historically running 350 head of cattle with ease
- ? Comfortable main residence with 3 bedrooms, fireplace and renovated kitchen
- ? 3 bedroom cottage currently utilised as a B&B, fully furnished and equipped to move in  $\,$
- ? Large American barn-style shed with power and 15m x 8m awning attached