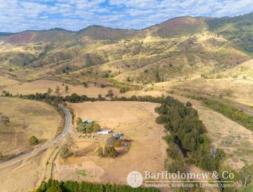

## "Running Creek" - A Truly Rare Opportunity

- ?  $669.3 \text{ Acres}^* / 270.86 \text{ Hectares}^*$  on 8 Titles
- ? Located on the Queensland/New South Wales border 33 mins\* from Beaudesert and 1 hr 35 mins\* from Brisbane/Gold Coast
- ? Double frontage to the ever reliable Running Creek with multiple Water Licences for stock and irrigation purposes
- ? 90 Acres\* cultivation with underground main
- ? 580 Acres\* of quality scrub country with improved pastures including Kikuyu, Rhodes Grass and Siratro
- ? Very high carrying capacity, historically running 350 head of cattle with ease
- ? Comfortable main residence with 3 bedrooms, fireplace and renovated kitchen
- ? 3 bedroom cottage currently utilised as a B&B, fully furnished and equipped to move in  $\,$
- ? Large American barn-style shed with power and 15m x 8m awning attached