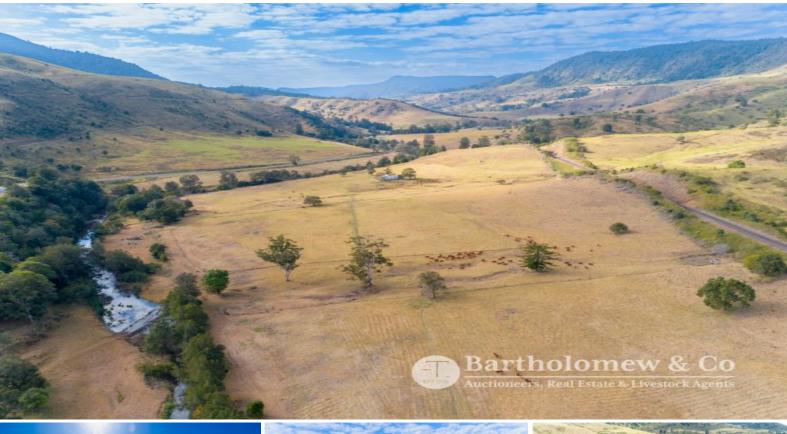

## "Running Creek" - A Truly Rare Opportunity

- ?  $669.3 \text{ Acres}^* / 270.86 \text{ Hectares}^*$  on 8 Titles
- ? Located on the Queensland/New South Wales border 33 mins\* from Beaudesert and 1 hr 35 mins\* from Brisbane/Gold Coast
- ? Double frontage to the ever reliable Running Creek with multiple Water Licences for stock and irrigation purposes
- ? 90 Acres\* cultivation with underground main
- ? 580 Acres\* of quality scrub country with improved pastures including Kikuyu, Rhodes Grass and Siratro
- ? Very high carrying capacity, historically running 350 head of cattle with ease
- ? Comfortable main residence with 3 bedrooms, fireplace and renovated kitchen
- ? 3 bedroom cottage currently utilised as a B&B, fully furnished and equipped to move in  $\,$
- ? Large American barn-style shed with power and 15m x 8m awning attached