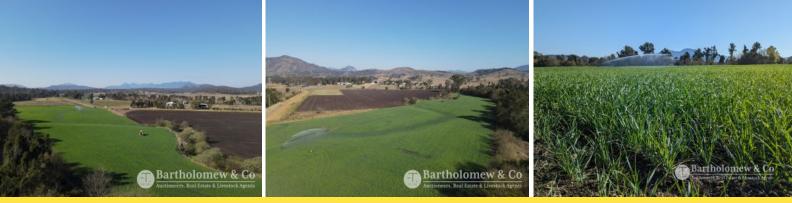

## PRIME COUNTRY - RARE OPPORTUNITY

Bring Us An Offer, Don't miss this great opportunity to purchase some of the highest quality soil around.

- TWO TITLES
- 33.6 ACRES
- TWO BORES with submersibles
- UNDERGROUND MAINS
- 11 HYDRANTS
- 3 PHASE POWER
- FERTILE BLACK SOIL

First time offered to the market in a very long time! This high producing cropping farm has been a huge asset to the current owners long standing operation. The property has great water security with quality bores and neighbours onto Black Rock Creek and Teviot Brook.