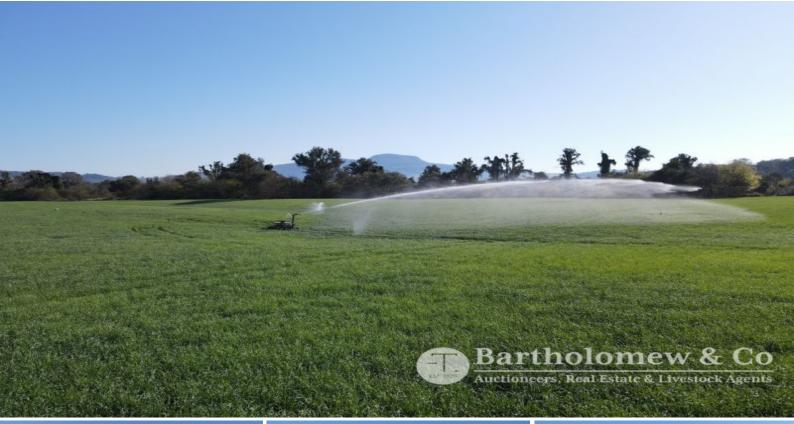

## PRIME COUNTRY - RARE OPPORTUNITY

Bring Us An Offer, Don't miss this great opportunity to purchase some of the highest quality soil around.

- TWO TITLES
- 33.6 ACRES
- TWO BORES with submersibles
- UNDERGROUND MAINS
- 11 HYDRANTS
- 3 PHASE POWER
- FERTILE BLACK SOIL

First time offered to the market in a very long time! This high producing cropping farm has been a huge asset to the current owners long standing operation. The property has great water security with quality bores and neighbours onto Black Rock Creek and Teviot Brook.