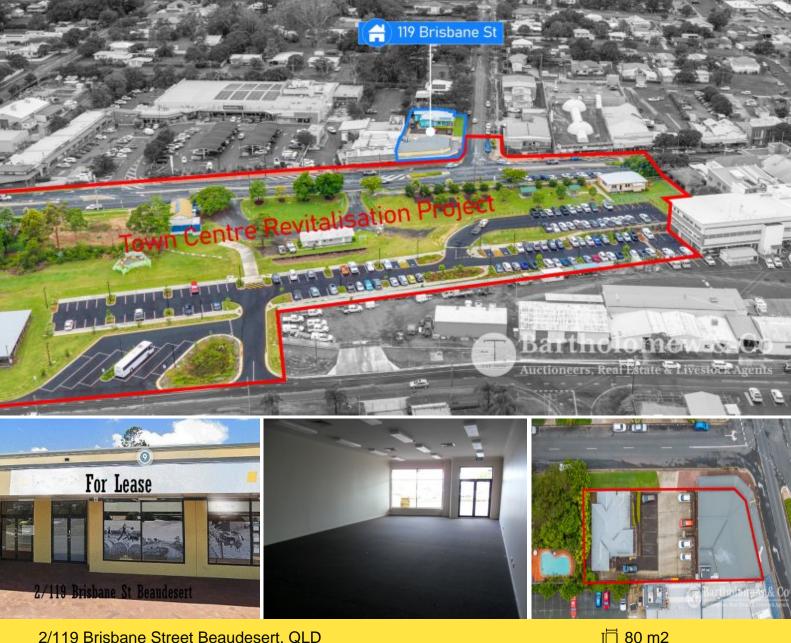

## 2/119 Brisbane Street Beaudesert, QLD

Nearby drawcards include the:-

- ? Beaudesert Town Centre Revitalisation Project;
- ? Beaudesert Central Shopping Centre;
- ? Post Office;
- ? Scenic Rim Regional Council Customer Service Centre and
- Administration Building; and
- ? Recently renovated Railway Hotel.

With a floor area of approx 80 sqm, this property provides ample space for your profession