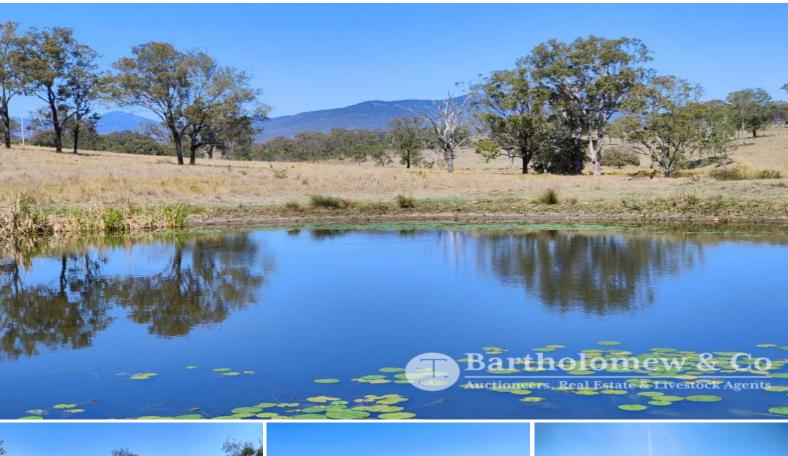

## PERFECT FOR ANYONE WANTING ACREAGE

Haven't you always said "I want to start with a blank canvas!"? Well now is your chance! This amazing 39.5 acre property is located only 14\* minutes outside of Boonah and a short 4\* minute drive to the Maroon Dam boat ramp. It incorporates some amazing views of several iconic mountains in the Scenic Rim, some that you might want to climb like Mt Maroon!

Suitable for a hobby farm/weekender use/permanent residence and so much more, this stunning property offers native grasses, two dams, reliable water holes, multiple building sites, breathtaking views, established trees, stockyards and a fully fenced paddock.