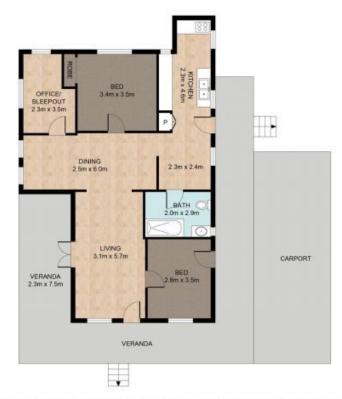

## 2 🚐 | 1 📛 | 1 📾 | 145m² 📗

White every attempt has been made to ensure the accuracy of the floor plan contained have, measurements of the door, such confusions, more of the forms are approximate and no responsibility in taken for error, orinision or mis-statement. This does in the distribute successor only and should not be used as expent to surror be successor suffered and accurate and no ourselves are as their consolation entires.