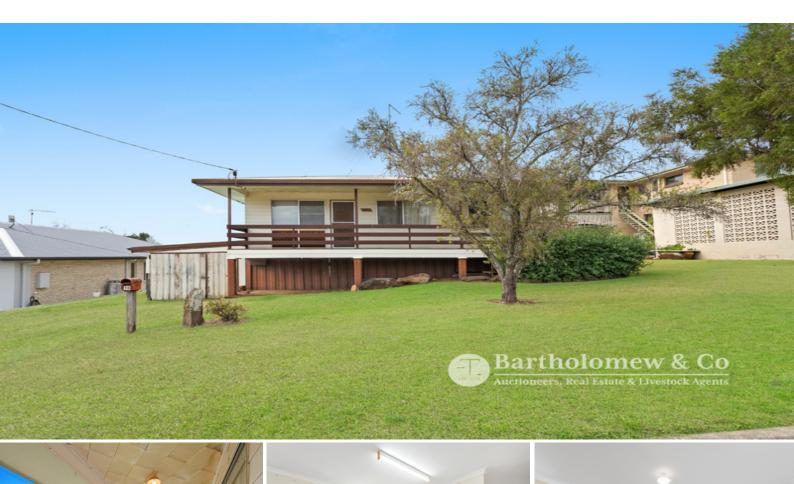

## **Top Shelf Views!**

Located in an excellent elevated Kalbar location is a tidy 2 bedroom home with exceptional mountain views. There have been new fans installed throughout. The home features polished timber floors, open plan living and full length front verandah. The 931m2 block is unfenced and has plenty of room for the kids to play. It is located just an easy stroll to local school and shops

Price: \$380.00 Property Type: House

එ 1

**₽**1

& Co

lomew & Co

ı⊟ 931 m2